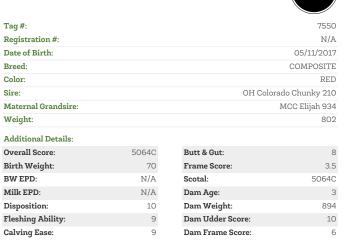

# LOT #52 ICE CHURCHILL 7550E

Comments:

2

This bull is the first calf out of his dam, and so he will have great calving ease. He was raised by our daughter Ashley.

1340

SOLD

SOLD!

10