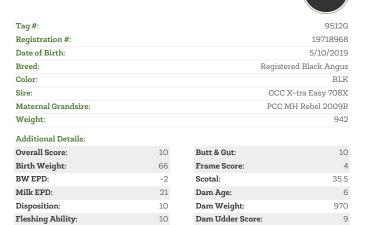

# LOT #25 ICE Overtime 9512G

10

Dam Frame Score:

# Calving Ease: Comments:

Overtime would make an excellent bull for heifers.

| LOT #28             |      |                  |                       |
|---------------------|------|------------------|-----------------------|
| ICE Boss 9506G      |      |                  | BASE PRICE<br>\$2,500 |
|                     |      |                  |                       |
| Tag #:              |      |                  | 9506G                 |
| Registration #:     |      |                  | 19718976              |
| Date of Birth:      |      |                  | 5/17/2019             |
| Breed:              |      | Register         | ed Black Angus        |
| Color:              |      |                  | BLK                   |
| Sire:               |      | OCC X            | -tra Easy 708X        |
| Maternal Grandsire: |      | Beral of V       | Nye UMF 9288          |
| Weight:             |      |                  | 1010                  |
| Additional Details: |      |                  |                       |
| Overall Score:      | 10   | Butt & Gut:      | 10                    |
| Birth Weight:       | 72   | Frame Score:     | 4                     |
| BW EPD:             | -1.2 | Scotal:          | 36.5                  |
| Milk EPD:           | 21   | Dam Age:         | 8                     |
| Disposition:        | 10   | Dam Weight:      | 1050                  |
| Fleshing Ability:   | 10   | Dam Udder Score: | 6                     |
| Calving Ease:       | 9    | Dam Frame Score: | 3                     |