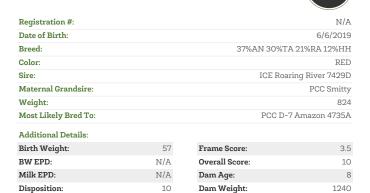

# LOT #91 ICE Glora 9212G

Fleshing Ability:

Calving Ease:

LOT #97

ICE Gracelynne 9220G

10

10

Dam Udder Score:

Dam Frame Score:

| BASE | PRICE |
|------|-------|
| \$1, | 700   |
|      |       |

7 3

\$1.200

| Registration #:      |     | N/A                     | A |
|----------------------|-----|-------------------------|---|
| Date of Birth:       |     | 6/11/2019               | 9 |
| Breed:               |     | 34%TA 32%AN 21%RA 14%HI | Η |
| Color:               |     | BB                      | F |
| Sire:                |     | ICE Roaring River 7429I | D |
| Maternal Grandsire:  |     | PCC Smitt               | у |
| Weight:              |     | 91                      | 8 |
| Most Likely Bred To: |     | OCC X-tra Easy 7082     | Χ |
| Additional Details:  |     |                         |   |
| Birth Weight:        | 69  | Frame Score: 4.         | 5 |
| BW EPD:              | N/A | Overall Score: 10       | 0 |
| Milk EPD:            | N/A | Dam Age:                | 6 |
| Disposition:         | 10  | Dam Weight: N/A         | A |
| Fleshing Ability:    | 10  | Dam Udder Score: 10     | 0 |
| Calving Ease:        | 10  | Dam Frame Score: N/A    | Ą |