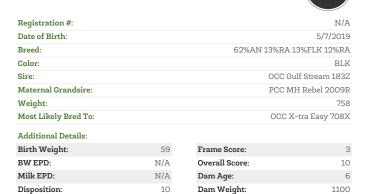

### LOT #92

## ICE Glynne 9213G

| Registration #:      | N/A                  |
|----------------------|----------------------|
| Date of Birth:       | 5/14/2019            |
| Breed:               | 57%AN 31%TA 12%FLK   |
| Color:               | BLK                  |
| Sire:                | OCC Gulf Stream 183Z |
| Maternal Grandsire:  | PCC Colfax 7004R     |
| Weight:              | 910                  |
| Most Likely Bred To: | ICE Billy Bob 3405D  |
| Additional Details:  |                      |

| Birth Weight:     | 67  | Frame Score:     | 4    |
|-------------------|-----|------------------|------|
| BW EPD:           | N/A | Overall Score:   | 10   |
| Milk EPD:         | N/A | Dam Age:         | 8    |
| Disposition:      | 10  | Dam Weight:      | 1200 |
| Fleshing Ability: | 10  | Dam Udder Score: | 7    |
| Calving Ease:     | 10  | Dam Frame Score: | 3.5  |