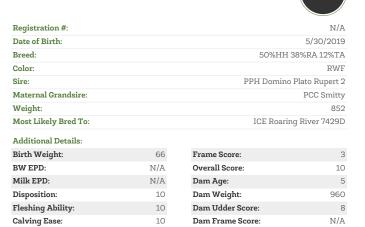

### LOT #86

## ICE Gwenevere 9207G

| Registration #:      |                           |                | N/A                   |
|----------------------|---------------------------|----------------|-----------------------|
| Date of Birth:       |                           |                | 6/2/2019              |
| Breed:               |                           |                | 52%HH 39%AN 9%TA      |
| Color:               |                           |                | BBF                   |
| Sire:                | PPH Domino Plato Rupert 2 |                |                       |
| Maternal Grandsire:  |                           |                | PAR Five Star 203     |
| Weight:              |                           |                | 798                   |
| Most Likely Bred To: |                           | IC             | E Roaring River 7429D |
| Additional Details:  |                           |                |                       |
| Birth Weight:        | 72                        | Frame Score:   | 3                     |
| BW EPD:              | N/A                       | Overall Score: | 10                    |

| 211 21 21         | 14/11 | o retail ocore.  | 10   |
|-------------------|-------|------------------|------|
| Milk EPD:         | N/A   | Dam Age:         | 8    |
| Disposition:      | 10    | Dam Weight:      | 1360 |
| Fleshing Ability: | 10    | Dam Udder Score: | 10   |
| Calving Ease:     | 10    | Dam Frame Score: | 3    |