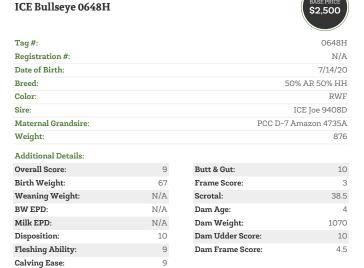

### ICE Fireball 0605H

| Tag #:              | 0605H                     |
|---------------------|---------------------------|
| Registration #:     | N/A                       |
| Date of Birth:      | 6/29/20                   |
| Breed:              | 50% AR 50% HH             |
| Color:              | RBF                       |
| Sire:               | ICE Joe 9408D             |
| Maternal Grandsire: | PCC Colorado Cowboy 4026P |
| Weight:             | 876                       |

### Additional Details:

| Additional Details: |     |                  |      |
|---------------------|-----|------------------|------|
| Overall Score:      | 9   | Butt & Gut:      | 10   |
| Birth Weight:       | 69  | Frame Score:     | 3    |
| Weaning Weight:     | N/A | Scrotal:         | 38.5 |
| BW EPD:             | N/A | Dam Age:         | 11   |
| Milk EPD:           | N/A | Dam Weight:      | 1095 |
| Disposition:        | 10  | Dam Udder Score: | 9    |
| Fleshing Ability:   | 9   | Dam Frame Score: | 5    |
| Calving Ease:       | 9   |                  |      |

### LOT #39 ICE Bullseye 0648H