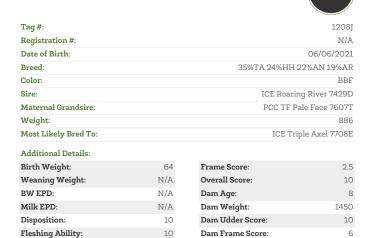

|
| Breed:               | 34%AR 24%HH 17%TA 15%AN |
| Color:               | RWF                     |
| Sire:                | ICE Roaring River 7429D |
| Maternal Grandsire:  | PCC TF Pale Face 7607T  |
| Weight:              | 792                     |
| Most Likely Bred To: | ICE Triple Axel 7708E   |

#### Additional Details:

| Birth Weight:     | 68  | Frame Score:     | 3    |
|-------------------|-----|------------------|------|
| Weaning Weight:   | N/A | Overall Score:   | 10   |
| BW EPD:           | N/A | Dam Age:         | 6    |
| Milk EPD:         | N/A | Dam Weight:      | 1160 |
| Disposition:      | 10  | Dam Udder Score: | 10   |
| Fleshing Ability: | 10  | Dam Frame Score: | 3.5  |
| Calving Ease:     | 10  |                  |      |

## LOT #92 ICE Jean 1208J



10

## Calving Ease: Comments:

Her dam is now 10 years old and still producing calves.

### LOT #97

ICE Joyce 1214J



\$1.500

| Tag #:               |     |                  | 1214J            |
|----------------------|-----|------------------|------------------|
| Registration #:      |     |                  | N/A              |
| Date of Birth:       |     |                  | 06/03/2021       |
| Breed:               |     | 34%AN 25%TA      | A 22%AR 19%HH    |
| Color:               |     |                  | BBF              |
| Sire:                |     | ICE Roa          | ring River 7429D |
| Maternal Grandsire:  |     | PCC I            | MH Rebel 2009R   |
| Weight:              |     |                  | 910              |
| Most Likely Bred To: |     | ICE