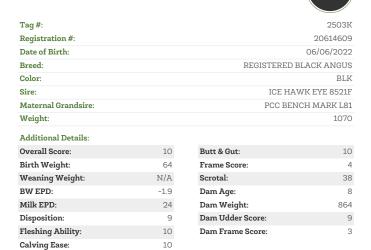

|
| Sire:               | OCC PAXTON 730P        |
| Maternal Grandsire: | PCC HIGH POINT 1054Y   |
| Weight:             | 1080                   |
| Additional Dataile: |                        |

| Additional Details: |      |                  |      |
|---------------------|------|------------------|------|
| Overall Score:      | 10   | Butt & Gut:      | 10   |
| Birth Weight:       | 72   | Frame Score:     | 3.5  |
| Weaning Weight:     | N/A  | Scrotal:         | 37.5 |
| BW EPD:             | -0.5 | Dam Age:         | 8    |
| Milk EPD:           | 18   | Dam Weight:      | 1300 |
| Disposition:        | 9    | Dam Udder Score: | 8    |
| Fleshing Ability:   | 10   | Dam Frame Score: | 3.5  |
| Calving Ease:       | 9    |                  |      |

# LOT #21 ICE BALROG 2503K



#### Comments:

Balrog's dam is currently 10 years old and still producing calves.

# LOT #23

# ICE BOROMIR 2508K



\$3.000

| Tag #:              |      |                  | 2508K         |
|---------------------|------|------------------|---------------|
| Registration #:     |      |                  | 20860946      |
| Date of Birth:      |      |                  | 05/10/2022    |
| Breed:              |      | REGISTERE        | D BLACK ANGUS |
| Color:              |      |                  | BLK           |
| Sire:               |      | OC               | C PAXTON 730P |
| Maternal Grandsire: |      | BERAL OF         | WYE UMF 9288  |
| Weight:             |      |                  | 1155          |
| Additional Details: |      |                  |               |
| Overall S