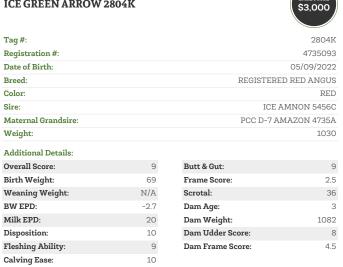

# LOT #11 **ICE GREEN ARROW 2804K**

Calving Ease:

Tag #:

Breed:

Color:

Sire:

10