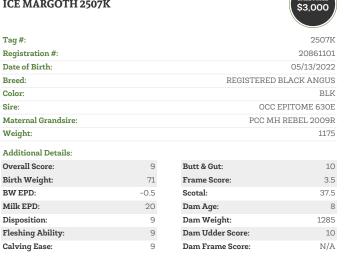

# LOT #29 **ICE MARGOTH 2507K**

Comments:

Calving Ease:

Margoth's dam is currently 10 years old and still producing calves.