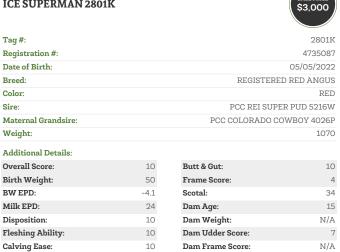

|      |                  | RED          |
| Sire:               |      | ICE ASSA         | SSIN 8803F   |
| Maternal Grandsire: |      | PCC COLORADO COV | VBOY 4026P   |
| Weight:             |      |                  | 1095         |
| Additional Details: |      |                  |              |
| Overall Score:      | 10   | Butt & Gut:      | 10           |
| Birth Weight:       | 68   | Frame Score:     | 3.5          |
| BW EPD:             | -3.1 | Scotal:          | 38.5         |
| Milk EPD:           | 28   | Dam Age:         | 11           |
| Disposition:        | 10   | Dam Weight:      | N/A          |
| Fleshing Ability:   | 10   | Dam Udder Score: | 8            |
| Calving Ease:       | 10   | Dam Frame Score: | N/A          |

## LOT #4 **ICE SUPERMAN 2801K**

Sire:



## LOT #6 **ICE MANHUNTER 2808K**



\$3.00

| Tag #:              |      |                  | 2808K          |
|---------------------|------|------------------|----------------|
| Registration #:     |      |                  | 4735101        |
| Date of Birth:      |      |                  | 05/12/2022     |
| Breed:              |      | REGISTE          | RED RED ANGUS  |
| Color:              |      |                  | RED            |
| Sire:               |      | OCC RI           | ED GRAZER 610Z |
| Maternal Grandsire: |      | PCC C            | OLORADO HOBO   |
| Weight:             |      |                  | 1005           |
| Additional Details: |      |                  |                |
| Overall Score:      | 10   | Butt & Gut:      | 10             |
| Birth Weight: