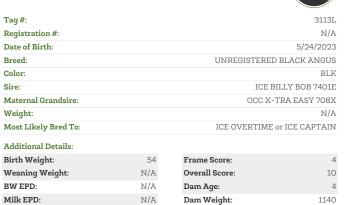

### **ICE LOYAL 3104L**

| Tag #:               | 3104L                    |
|----------------------|--------------------------|
| Registration #:      | N/A                      |
| Date of Birth:       | 5/29/2023                |
| Breed:               | UNREGISTERED BLACK ANGUS |
| Color:               | BLK                      |
| Sire:                | ICE BILLY BOB 7401E      |
| Maternal Grandsire:  | ICE BILLY BOB 7401E      |
| Weight:              | N/A                      |
| Most Likely Bred To: | OCC EQUAL 685E           |

#### Additional Details:

| Birth Weight:     | 63  | Frame Score:     | 3   |
|-------------------|-----|------------------|-----|
| Weaning Weight:   | N/A | Overall Score:   | 9   |
| BW EPD:           | N/A | Dam Age:         | 3   |
| Milk EPD:         | N/A | Dam Weight:      | 934 |
| Disposition:      | 9   | Dam Udder Score: | 7   |
| Fleshing Ability: | 10  | Dam Frame Score: | 3   |
| Calving Ease:     | 10  |                  |     |

#### Comments:

Loyal is unable to be registered because his paternal grandsire was disqualified. We are in contact with the Angus association to resolve this issue.