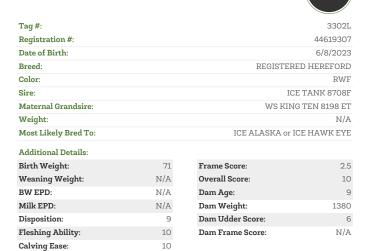

### ICE LUNA 3304L

| Tag #:               | 3304L                         |
|----------------------|-------------------------------|
| Registration #:      | 44619308                      |
| Date of Birth:       | 5/17/2023                     |
| Breed:               | REGISTERED HEREFORD           |
| Color:               | RWF                           |
| Sire:                | ICE TRIPLE AXEL 7708E         |
| Maternal Grandsire:  | EDISTO 136 BATTLE RUPERT T352 |
| Weight:              | N/A                           |
| Most Likely Bred To: | EDISTO 136 BATTLE RUPERT T352 |
|                      |                               |

| Additional Details: |     |                  |      |
|---------------------|-----|------------------|------|
| Birth Weight:       | 70  | Frame Score:     | 3.5  |
| Weaning Weight:     | N/A | Overall Score:   | 10   |
| BW EPD:             | N/A | Dam Age:         | 5    |
| Milk EPD:           | N/A | Dam Weight:      | 1140 |
| Disposition:        | 10  | Dam Udder Score: | 10   |
| Fleshing Ability:   | 10  | Dam Frame Score: | N/A  |
| Calving Ease:       | 10  |                  |      |