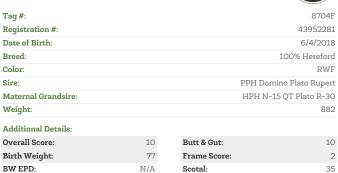

# **ICE SHADOW 8703F**

| Tag #:              | 8703F                         |
|---------------------|-------------------------------|
| Registration #:     | 43952283                      |
| Date of Birth:      | 6/3/2018                      |
| Breed:              | 100% Hereford                 |
| Color:              | RWF                           |
| Sire:               | EDISTO 136 Battle Rupert T352 |
| Maternal Grandsire: | BTF 5008 Victor 0190          |
| Weight:             | 866                           |

## Additional Details:

| Additional Details. |     |                  |      |
|---------------------|-----|------------------|------|
| Overall Score:      | 10  | Butt & Gut:      | 10   |
| Birth Weight:       | 77  | Frame Score:     | 2    |
| BW EPD:             | N/A | Scotal:          | 36   |
| Milk EPD:           | N/A | Dam Age:         | 9    |
| Disposition:        | 10  | Dam Weight:      | 1480 |
| Fleshing Ability:   | 10  | Dam Udder Score: | 4    |
| Calving Ease:       | 9   | Dam Frame Score: | N/A  |

#### Comments

Shadow's mother is a 9 year old cow that has a great temperament. Shadow himself has 10 1 star ratings across the board. He has a 10 star overall, and a 9 star calving ease.