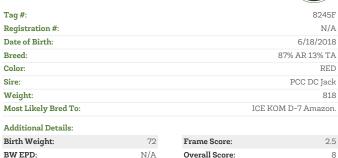

### LOT #121 ICE FRANCIA 8245F

| Birth weight:     | 12  | Frame Score:     | 2.5  |
|-------------------|-----|------------------|------|
| BW EPD:           | N/A | Overall Score:   | 8    |
| Milk EPD:         | N/A | Dam Age:         | 5    |
| Disposition:      | 8   | Dam Weight:      | 1075 |
| Fleshing Ability: | 10  | Dam Udder Score: | 4    |
| Calving Ease:     | 10  | Dam Frame Score: | N/A  |

### Comments:

Francia has 10 star fleshing, and her mother is 5 years old with a 1075 weight.