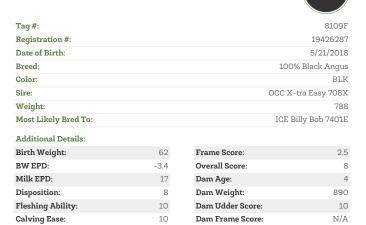

### LOT #91 ICE BRUNING 8109F

#### Comments:

Bruning has amazing calving ease with -3.4 BW EPD and a 62 pound birth weight. Her dam is only 4, but has a 10 star udder and 890 pound weight. Bruning has a spot in her right eye, guaranteed not to be a problem.