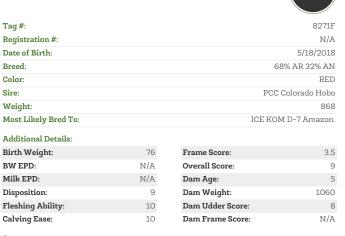

Weight:      | 972 |
| Fleshing Ability: | 10  | Dam Udder Score: | 8   |
| Calving Ease:     | 10  | Dam Frame Score: | 4   |

#### Comments:

Fenella has 10 star ratings across the board and her dam is only 4 years old with an 8 udder score and 972 weight.

### LOT #121 ICE FRANCIA 8245F



| Birth weight:     | 12  | Frame Score:     | 2.5  |
|-------------------|-----|------------------|------|
| BW EPD:           | N/A | Overall Score:   | 8    |
| Milk EPD:         | N/A | Dam Age:         | 5    |
| Disposition:      | 8   | Dam Weight:      | 1075 |
| Fleshing Ability: | 10  | Dam Udder Score: | 4    |
| Calving Ease:     | 10  | Dam Frame Score: | N/A  |

### Comments:

Francia has 10 star fleshing, and her mother is 5 years old with a 1075 weight.

### LOT #123 ICE FREEMA 8271F



### Comments:

Freema's dam is 5 years old and has an 8 star udder and 1060 weight. Freema has 10 star fleshing and 9 star disposition and overall.





\$1,200

| Tag #:               |     |                     | 8250F           |
|----------------------|-----|---------------------|-----------------|
| Registration #:      |     |                     | N/A             |
| Date of Birth:       |     |                     | 6/19/2018       |
| Breed:               |     | 100% Unregistered   | Black-hided AR  |
| Color:               |     |                     | BLK             |
| Sire:                |     |                     | PCC DC Jack     |
| Weight:              |     |                     | 684             |
| Most Likely Bred To: |     | OCC Zar 869Z or ICE | Billy Bob 7401E