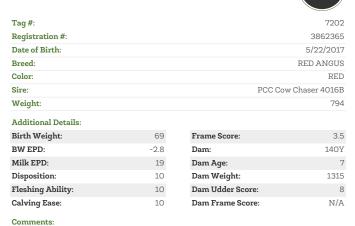

### LOT #113 ICE BRI 7120E

| Tag #:              |     |                  | 7120             |
|---------------------|-----|------------------|------------------|
| Registration #:     |     |                  | N/A              |
| Date of Birth:      |     |                  | 5/23/2017        |
| Breed:              |     |                  | COMPOSITE        |
| Color:              |     |                  | RED              |
| Sire:               |     | PCC              | Cow Chaser 4016B |
| Weight:             |     |                  | 870              |
| Additional Details: |     |                  |                  |
| Birth Weight:       | 78  | Frame Score:     | 3.5              |
| BW EPD:             | N/A | Dam:             | 273Z             |
| Milk EPD:           | N/A | Dam Age:         | 6                |
| Disposition:        | 10  | Dam Weight:      | 1360             |
| Fleshing Ability:   | 10  | Dam Udder Score: | 10               |
| Calving Ease:       | 10  | Dam Frame Score: | 5                |

### Comments:

LOT #115

Bri has amazing 10 star ratings across the board. She is bred to OCC Rally 640R.