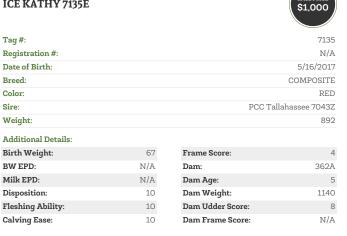

### LOT #121 ICE KATHY 7135E

### Comments:

This heifer has a cloudy left eye. Guaranteed not to be a problem. She is bred to ICE KOM D-7 Amazon 4735A.