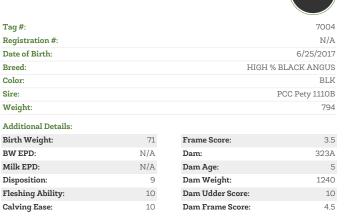

#### Comments:

LOT #130

**ICE DEVIN 7147E** 

Anbelle was 66 pounds was she was born, and she has a 10 star overall rating. She is bred to PCC FSR Jalapeno 1888B.

| Tag #:          | 7147           |
|-----------------|----------------|
| Registration #: | N/A            |
| Date of Birth:  | 6/8/2017       |
| Breed:          | COMPOSITE      |
| Color:          | BLK            |
| Sire:           | PCC Pety 1110B |
| Weight:         | 672            |

| Additional Details: |     |                  |       |
|---------------------|-----|------------------|-------|
| Birth Weight:       | 60  | Frame Score:     | 2.5   |
| BW EPD:             | N/A | Dam:             | 5063C |
| Milk EPD:           | N/A | Dam Age:         | 3     |
| Disposition:        | 10  | Dam Weight:      | 948   |
| Fleshing Ability:   | 10  | Dam Udder Score: | 8     |
| Calving Ease:       | 10  | Dam Frame Score: | 3.5   |

Comments:

Devin was 60 pounds when she was born, and she has a small frame score of 2.5. She is bred to PCC FSR Jalapeno. 1888B.