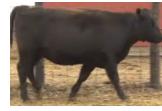

#### Additional Details:

| Birth Weight:     | 69  | Frame Score:     | 2.5  |
|-------------------|-----|------------------|------|
| BW EPD:           | N/A | Dam:             | X061 |
| Milk EPD:         | N/A | Dam Age:         | 7    |
| Disposition:      | 10  | Dam Weight:      | 1260 |
| Fleshing Ability: | 9   | Dam Udder Score: | 10   |
| Calving Ease:     | 9   | Dam Frame Score: | 3.5  |