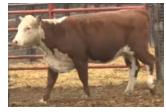

## LOT #2

ICE Billy Bob 3405D \$2,500

| Tag #:                  | N/A                |
|-------------------------|--------------------|
| Registration #:         | N/A                |
| Date of Birth:          | 05/09/2016         |
| Breed:                  | HIGH % BLACK ANGUS |
| Color:                  | BLK                |
| Sire:                   | MOJO               |
| Weight:                 | 824                |
| Additional Detai        | ils:               |
| Birth Weight:           | 55                 |
| BW EPD:                 | N/A                |
| Milk EPD:               | N/A                |
| Disposition:            | 8                  |
| <b>Fleshing Ability</b> | : 9                |
| Calving Ease:           | 10                 |

| Frame Score:     | 1.5  |
|------------------|------|
| Dam:             | K921 |
| Dam Age:         | 18   |
| Dam Weight:      | 1025 |
| Dam Udder Score: | 7    |
| Dam Frame Score: | 4    |

#### Comments:

Billy Bob's mother was 17 when she gave birth to him, she was a very calm yet protective cow. His sister sold for \$2000 in our heifer sale last Febuary.

| LOT #4<br>ICE Brix 3400D | BASE PRICE<br>\$2,000 |
|--------------------------|-----------------------|
| Tag #:                   | N/A                   |
| Registration #:          | 18882844              |
| Date of Birth:           | 05/12/2016            |
| Breed:                   | BLACK ANGUS           |
| Color:                   | BLK                   |
| Sire:                    | RUGER                 |
| Weight:                  | 908                   |
| Additional Details:      |                       |
| Birth Weight:            | 68                    |
| BW EPD:                  | -0.9                  |
| Milk EPD:                | 17                    |
| Disposition:             | 8                     |
| Fleshing Ability:        | 10                    |
| Calving Ease:            | 7                     |