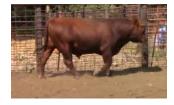

## LOT #3

ICE Burning 3422D

| Tag #:          | N/A                |
|-----------------|--------------------|
| Registration #: | N/A                |
| Date of Birth:  | 05/13/2016         |
| Breed:          | HIGH % BLACK ANGUS |
| Color:          | BLK                |
| Sire:           | REBEL              |
| Weight:         | 936                |

#### Additional Details:

| Birth Weight:     | 82  | Frame Score:     | 3    |
|-------------------|-----|------------------|------|
| BW EPD:           | N/A | Dam:             | 169Y |
| Milk EPD:         | N/A | Dam Age:         | 6    |
| Disposition:      | 10  | Dam Weight:      | 1255 |
| Fleshing Ability: | 10  | Dam Udder Score: | 9    |
| Calving Ease:     | 10  | Dam Frame Score: | 4    |

#### Comments:

Bruning is out of Rebel whose frame score was 3 and whose fleshing ability was 9-star.

BASE PRICE \$2,000

10 8