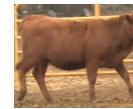

# LOT #15

ICE Devon 5451D

| Tag #:          | N/A        |
|-----------------|------------|
| Registration #: | 3623963    |
| Date of Birth:  | 05/12/2016 |
| Breed:          | RED ANGUS  |
| Color:          | RED        |
| Sire:           | REBEL      |
| Weight:         | 988        |

#### Additional Details:

| Birth Weight:     | 78   | Frame Score:     | 3    |
|-------------------|------|------------------|------|
| BW EPD:           | -3.1 | Dam:             | 174Y |
| Milk EPD:         | 18   | Dam Age:         | 6    |
| Disposition:      | 9    | Dam Weight:      | 1220 |
| Fleshing Ability: | 10   | Dam Udder Score: | 7    |
| Calving Ease:     | 10   | Dam Frame Score: | 2.5  |

#### Comments:

10-star fleshing, calving ease, and overall score? He also has 9-star disposition!

BASE PRICE \$2,500