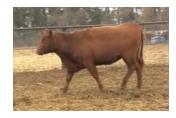

# LOT #15

ICE Devon 5451D

| Tag #:          | N/A        |
|-----------------|------------|
| Registration #: | 3623963    |
| Date of Birth:  | 05/12/2016 |
| Breed:          | RED ANGUS  |
| Color:          | RED        |
| Sire:           | REBEL      |
| Weight:         | 988        |

#### Additional Details:

| Birth Weight:     | 78   | Frame Score:     | 3    |
|-------------------|------|------------------|------|
| BW EPD:           | -3.1 | Dam:             | 174Y |
| Milk EPD:         | 18   | Dam Age:         | 6    |
| Disposition:      | 9    | Dam Weight:      | 1220 |
| Fleshing Ability: | 10   | Dam Udder Score: | 7    |
| Calving Ease:     | 10   | Dam Frame Score: | 2.5  |

#### Comments:

10-star fleshing, calving ease, and overall score? He also has 9-star disposition!

BASE PRICE \$2,500