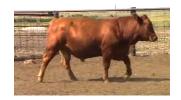

# LOT #15

ICE Devon 5451D

| Tag #:          | N/A        |
|-----------------|------------|
| Registration #: | 3623963    |
| Date of Birth:  | 05/12/2016 |
| Breed:          | RED ANGUS  |
| Color:          | RED        |
| Sire:           | REBEL      |
| Weight:         | 988        |

#### Additional Details:

| Birth Weight:     | 78   | Frame Score:     | 3    |
|-------------------|------|------------------|------|
| BW EPD:           | -3.1 | Dam:             | 174Y |
| Milk EPD:         | 18   | Dam Age:         | 6    |
| Disposition:      | 9    | Dam Weight:      | 1220 |
| Fleshing Ability: | 10   | Dam Udder Score: | 7    |
| Calving Ease:     | 10   | Dam Frame Score: | 2.5  |

#### Comments:

10-star fleshing, calving ease, and overall score? He also has 9-star disposition!

BASE PRICE \$2,500