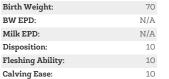

#### Additional Details:

| Birth Weight:     | 69  | Frame Score:     | 2.5  |
|-------------------|-----|------------------|------|
| BW EPD:           | N/A | Dam:             | X061 |
| Milk EPD:         | N/A | Dam Age:         | 7    |
| Disposition:      | 10  | Dam Weight:      | 1260 |
| Fleshing Ability: | 9   | Dam Udder Score: | 10   |
| Calving Ease:     | 9   | Dam Frame Score: | 3.5  |