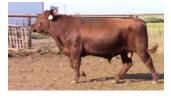

ICE Bobby 3403D

| Tag #:          | N/A                |
|-----------------|--------------------|
| Registration #: | N/A                |
| Date of Birth:  | 05/13/2016         |
| Breed:          | HIGH % BLACK ANGUS |
| Color:          | BLK                |
| Sire:           | RUGER              |
| Weight:         | 874                |

#### Additional Details:

| Birth Weight:     | 69  | Frame Score:     | 2.5  |
|-------------------|-----|------------------|------|
| BW EPD:           | N/A | Dam:             | X061 |
| Milk EPD:         | N/A | Dam Age:         | 7    |
| Disposition:      | 10  | Dam Weight:      | 1260 |
| Fleshing Ability: | 9   | Dam Udder Score: | 10   |
| Calving Ease:     | 9   | Dam Frame Score: | 3.5  |

#### Comments:

Bobby is out of Ruger a top 10% Black Angus bull.

\$2,500