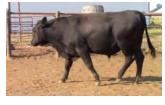

### LOT #5 ICE Billy 3401D

| Tag #:              | N/A         |
|---------------------|-------------|
| Registration #:     | 18882833    |
| Date of Birth:      | 05/03/2016  |
| Breed:              | BLACK ANGUS |
| Color:              | BLK         |
| Sire:               | RUGER       |
| Weight:             | 905         |
| Additional Details: |             |
| Birth Weight:       | 69          |
| BW EPD:             | -1.5        |
| Milk EPD:           | 20          |
| Disposition:        | 9           |
| Fleshing Ability:   | 10          |

#### Calving Ease: Comments:

Billy is out of a nice small cow who has a 10-star udder.