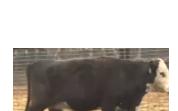

ICE Bobby 3403D

| Tag #:          | N/A                |
|-----------------|--------------------|
| Registration #: | N/A                |
| Date of Birth:  | 05/13/2016         |
| Breed:          | HIGH % BLACK ANGUS |
| Color:          | BLK                |
| Sire:           | RUGER              |
| Weight:         | 874                |

#### Additional Details:

| Birth Weight:     | 69  | Frame Score:     | 2.5  |
|-------------------|-----|------------------|------|
| BW EPD:           | N/A | Dam:             | X061 |
| Milk EPD:         | N/A | Dam Age:         | 7    |
| Disposition:      | 10  | Dam Weight:      | 1260 |
| Fleshing Ability: | 9   | Dam Udder Score: | 10   |
| Calving Ease:     | 9   | Dam Frame Score: | 3.5  |

#### Comments:

Bobby is out of Ruger a top 10% Black Angus bull.

\$2,500