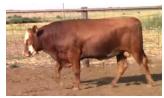

## LOT #3

ICE Burning 3422D

| Tag #:          | N/A                |
|-----------------|--------------------|
| Registration #: | N/A                |
| Date of Birth:  | 05/13/2016         |
| Breed:          | HIGH % BLACK ANGUS |
| Color:          | BLK                |
| Sire:           | REBEL              |
| Weight:         | 936                |

#### Additional Details:

| Birth Weight:     | 82  | Frame Score:     | 3    |
|-------------------|-----|------------------|------|
| BW EPD:           | N/A | Dam:             | 169Y |
| Milk EPD:         | N/A | Dam Age:         | 6    |
| Disposition:      | 10  | Dam Weight:      | 1255 |
| Fleshing Ability: | 10  | Dam Udder Score: | 9    |
| Calving Ease:     | 10  | Dam Frame Score: | 4    |

#### Comments:

Bruning is out of Rebel whose frame score was 3 and whose fleshing ability was 9-star.

BASE PRICE \$2,000

10 8