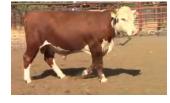

ICE Bobby 3403D

| Tag #:          | N/A                |
|-----------------|--------------------|
| Registration #: | N/A                |
| Date of Birth:  | 05/13/2016         |
| Breed:          | HIGH % BLACK ANGUS |
| Color:          | BLK                |
| Sire:           | RUGER              |
| Weight:         | 874                |

#### Additional Details:

| Birth Weight:     | 69  | Frame Score:     | 2.5  |
|-------------------|-----|------------------|------|
| BW EPD:           | N/A | Dam:             | X061 |
| Milk EPD:         | N/A | Dam Age:         | 7    |
| Disposition:      | 10  | Dam Weight:      | 1260 |
| Fleshing Ability: | 9   | Dam Udder Score: | 10   |
| Calving Ease:     | 9   | Dam Frame Score: | 3.5  |

#### Comments:

Bobby is out of Ruger a top 10% Black Angus bull.

\$2,500