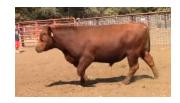

### LOT #5 ICE Billy 3401D

| Tag #:              | N/A         |
|---------------------|-------------|
| Registration #:     | 18882833    |
| Date of Birth:      | 05/03/2016  |
| Breed:              | BLACK ANGUS |
| Color:              | BLK         |
| Sire:               | RUGER       |
| Weight:             | 905         |
| Additional Details: |             |
| Birth Weight:       | 69          |
| BW EPD:             | -1.5        |
| Milk EPD:           | 20          |
| Disposition:        | 9           |
| Fleshing Ability:   | 10          |

#### Calving Ease: Comments:

Billy is out of a nice small cow who has a 10-star udder.