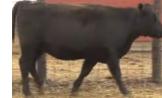

#### Additional Details:

| Birth Weight:     | 69  | Frame Score:     | 2.5  |
|-------------------|-----|------------------|------|
| BW EPD:           | N/A | Dam:             | X061 |
| Milk EPD:         | N/A | Dam Age:         | 7    |
| Disposition:      | 10  | Dam Weight:      | 1260 |
| Fleshing Ability: | 9   | Dam Udder Score: | 10   |
| Calving Ease:     | 9   | Dam Frame Score: | 3.5  |