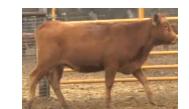

## LOT #3

ICE Burning 3422D

| Tag #:          | N/A                |
|-----------------|--------------------|
| Registration #: | N/A                |
| Date of Birth:  | 05/13/2016         |
| Breed:          | HIGH % BLACK ANGUS |
| Color:          | BLK                |
| Sire:           | REBEL              |
| Weight:         | 936                |

#### Additional Details:

| Birth Weight:     | 82  | Frame Score:     | 3    |
|-------------------|-----|------------------|------|
| BW EPD:           | N/A | Dam:             | 169Y |
| Milk EPD:         | N/A | Dam Age:         | 6    |
| Disposition:      | 10  | Dam Weight:      | 1255 |
| Fleshing Ability: | 10  | Dam Udder Score: | 9    |
| Calving Ease:     | 10  | Dam Frame Score: | 4    |

#### Comments:

Bruning is out of Rebel whose frame score was 3 and whose fleshing ability was 9-star.

BASE PRICE \$2,000

10 8