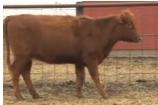

# LOT #15

ICE Devon 5451D

| Tag #:          | N/A        |
|-----------------|------------|
| Registration #: | 3623963    |
| Date of Birth:  | 05/12/2016 |
| Breed:          | RED ANGUS  |
| Color:          | RED        |
| Sire:           | REBEL      |
| Weight:         | 988        |

#### Additional Details:

| Birth Weight:     | 78   | Frame Score:     | 3    |
|-------------------|------|------------------|------|
| BW EPD:           | -3.1 | Dam:             | 174Y |
| Milk EPD:         | 18   | Dam Age:         | 6    |
| Disposition:      | 9    | Dam Weight:      | 1220 |
| Fleshing Ability: | 10   | Dam Udder Score: | 7    |
| Calving Ease:     | 10   | Dam Frame Score: | 2.5  |

#### Comments:

10-star fleshing, calving ease, and overall score? He also has 9-star disposition!

BASE PRICE \$2,500