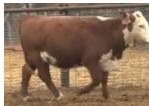

ICE Bobby 3403D

| Tag #:          | N/A                |
|-----------------|--------------------|
| Registration #: | N/A                |
| Date of Birth:  | 05/13/2016         |
| Breed:          | HIGH % BLACK ANGUS |
| Color:          | BLK                |
| Sire:           | RUGER              |
| Weight:         | 874                |

#### Additional Details:

| Birth Weight:     | 69  | Frame Score:     | 2.5  |
|-------------------|-----|------------------|------|
| BW EPD:           | N/A | Dam:             | X061 |
| Milk EPD:         | N/A | Dam Age:         | 7    |
| Disposition:      | 10  | Dam Weight:      | 1260 |
| Fleshing Ability: | 9   | Dam Udder Score: | 10   |
| Calving Ease:     | 9   | Dam Frame Score: | 3.5  |

#### Comments:

Bobby is out of Ruger a top 10% Black Angus bull.

\$2,500