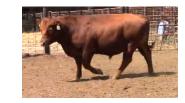

ICE Bobby 3403D

| Tag #:          | N/A                |
|-----------------|--------------------|
| Registration #: | N/A                |
| Date of Birth:  | 05/13/2016         |
| Breed:          | HIGH % BLACK ANGUS |
| Color:          | BLK                |
| Sire:           | RUGER              |
| Weight:         | 874                |

#### Additional Details:

| Birth Weight:     | 69  | Frame Score:     | 2.5  |
|-------------------|-----|------------------|------|
| BW EPD:           | N/A | Dam:             | X061 |
| Milk EPD:         | N/A | Dam Age:         | 7    |
| Disposition:      | 10  | Dam Weight:      | 1260 |
| Fleshing Ability: | 9   | Dam Udder Score: | 10   |
| Calving Ease:     | 9   | Dam Frame Score: | 3.5  |

#### Comments:

Bobby is out of Ruger a top 10% Black Angus bull.

\$2,500