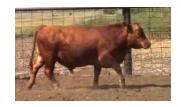

### LOT #5 ICE Billy 3401D

| Tag #:              | N/A         |
|---------------------|-------------|
| Registration #:     | 18882833    |
| Date of Birth:      | 05/03/2016  |
| Breed:              | BLACK ANGUS |
| Color:              | BLK         |
| Sire:               | RUGER       |
| Weight:             | 905         |
| Additional Details: |             |
| Birth Weight:       | 69          |
| BW EPD:             | -1.5        |
| Milk EPD:           | 20          |
| Disposition:        | 9           |
| Fleshing Ability:   | 10          |

#### Calving Ease: Comments:

Billy is out of a nice small cow who has a 10-star udder.