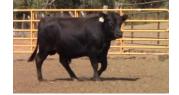

### LOT #5 ICE Billy 3401D

| Tag #:              | N/A         |
|---------------------|-------------|
| Registration #:     | 18882833    |
| Date of Birth:      | 05/03/2016  |
| Breed:              | BLACK ANGUS |
| Color:              | BLK         |
| Sire:               | RUGER       |
| Weight:             | 905         |
| Additional Details: |             |
| Birth Weight:       | 69          |
| BW EPD:             | -1.5        |
| Milk EPD:           | 20          |
| Disposition:        | 9           |
| Fleshing Ability:   | 10          |

#### Calving Ease: Comments:

Billy is out of a nice small cow who has a 10-star udder.