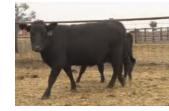

### LOT #5 ICE Billy 3401D

| Tag #:              | N/A         |
|---------------------|-------------|
| Registration #:     | 18882833    |
| Date of Birth:      | 05/03/2016  |
| Breed:              | BLACK ANGUS |
| Color:              | BLK         |
| Sire:               | RUGER       |
| Weight:             | 905         |
| Additional Details: |             |
| Birth Weight:       | 69          |
| BW EPD:             | -1.5        |
| Milk EPD:           | 20          |
| Disposition:        | 9           |
| Fleshing Ability:   | 10          |

#### Calving Ease: Comments:

Billy is out of a nice small cow who has a 10-star udder.