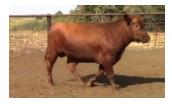

ICE Bobby 3403D

| Tag #:          | N/A                |
|-----------------|--------------------|
| Registration #: | N/A                |
| Date of Birth:  | 05/13/2016         |
| Breed:          | HIGH % BLACK ANGUS |
| Color:          | BLK                |
| Sire:           | RUGER              |
| Weight:         | 874                |

#### Additional Details:

| Birth Weight:     | 69  | Frame Score:     | 2.5  |
|-------------------|-----|------------------|------|
| BW EPD:           | N/A | Dam:             | X061 |
| Milk EPD:         | N/A | Dam Age:         | 7    |
| Disposition:      | 10  | Dam Weight:      | 1260 |
| Fleshing Ability: | 9   | Dam Udder Score: | 10   |
| Calving Ease:     | 9   | Dam Frame Score: | 3.5  |

#### Comments:

Bobby is out of Ruger a top 10% Black Angus bull.

\$2,500