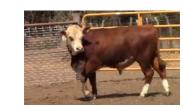

### LOT #5 ICE Billy 3401D

| Tag #:              | N/A         |
|---------------------|-------------|
| Registration #:     | 18882833    |
| Date of Birth:      | 05/03/2016  |
| Breed:              | BLACK ANGUS |
| Color:              | BLK         |
| Sire:               | RUGER       |
| Weight:             | 905         |
| Additional Details: |             |
| Birth Weight:       | 69          |
| BW EPD:             | -1.5        |
| Milk EPD:           | 20          |
| Disposition:        | 9           |
| Fleshing Ability:   | 10          |

#### Calving Ease: Comments:

Billy is out of a nice small cow who has a 10-star udder.