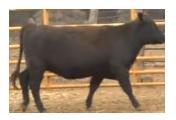

#### LOT #17 ICE Derek 5465D

| Tag #:                                                                     | N/A                 |
|----------------------------------------------------------------------------|---------------------|
| Registration #:                                                            | 3623965             |
| Date of Birth:                                                             | 05/09/2016          |
| Breed:                                                                     | RED ANGUS           |
| Color:                                                                     | RED                 |
| Sire:                                                                      | SUPER PUD           |
| Weight:                                                                    | 844                 |
| Additional Details:                                                        |                     |
| Birth Weight:                                                              | 67                  |
| BW EPD:                                                                    | -5                  |
| Milk EPD:                                                                  | 22                  |
| Disposition:                                                               | 10                  |
| Fleshing Ability:                                                          | 9                   |
| Calving Ease:                                                              | 10                  |
| Birth Weight:<br>BW EPD:<br>Milk EPD:<br>Disposition:<br>Fleshing Ability: | -5<br>22<br>10<br>9 |