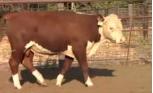

## LOT #3

ICE Burning 3422D

| Tag #:          | N/A                |
|-----------------|--------------------|
| Registration #: | N/A                |
| Date of Birth:  | 05/13/2016         |
| Breed:          | HIGH % BLACK ANGUS |
| Color:          | BLK                |
| Sire:           | REBEL              |
| Weight:         | 936                |

#### Additional Details:

| Birth Weight:     | 82  | Frame Score:     | 3    |
|-------------------|-----|------------------|------|
| BW EPD:           | N/A | Dam:             | 169Y |
| Milk EPD:         | N/A | Dam Age:         | 6    |
| Disposition:      | 10  | Dam Weight:      | 1255 |
| Fleshing Ability: | 10  | Dam Udder Score: | 9    |
| Calving Ease:     | 10  | Dam Frame Score: | 4    |

#### Comments:

Bruning is out of Rebel whose frame score was 3 and whose fleshing ability was 9-star.

BASE PRICE \$2,000

10 8