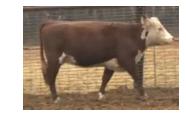

## LOT #3

ICE Burning 3422D

| Tag #:          | N/A                |
|-----------------|--------------------|
| Registration #: | N/A                |
| Date of Birth:  | 05/13/2016         |
| Breed:          | HIGH % BLACK ANGUS |
| Color:          | BLK                |
| Sire:           | REBEL              |
| Weight:         | 936                |

#### Additional Details:

| Birth Weight:     | 82  | Frame Score:     | 3    |
|-------------------|-----|------------------|------|
| BW EPD:           | N/A | Dam:             | 169Y |
| Milk EPD:         | N/A | Dam Age:         | 6    |
| Disposition:      | 10  | Dam Weight:      | 1255 |
| Fleshing Ability: | 10  | Dam Udder Score: | 9    |
| Calving Ease:     | 10  | Dam Frame Score: | 4    |

#### Comments:

Bruning is out of Rebel whose frame score was 3 and whose fleshing ability was 9-star.

BASE PRICE \$2,000

10 8