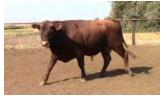

ICE Bobby 3403D

| Tag #:          | N/A                |
|-----------------|--------------------|
| Registration #: | N/A                |
| Date of Birth:  | 05/13/2016         |
| Breed:          | HIGH % BLACK ANGUS |
| Color:          | BLK                |
| Sire:           | RUGER              |
| Weight:         | 874                |

#### Additional Details:

| Birth Weight:     | 69  | Frame Score:     | 2.5  |
|-------------------|-----|------------------|------|
| BW EPD:           | N/A | Dam:             | X061 |
| Milk EPD:         | N/A | Dam Age:         | 7    |
| Disposition:      | 10  | Dam Weight:      | 1260 |
| Fleshing Ability: | 9   | Dam Udder Score: | 10   |
| Calving Ease:     | 9   | Dam Frame Score: | 3.5  |

#### Comments:

Bobby is out of Ruger a top 10% Black Angus bull.

\$2,500