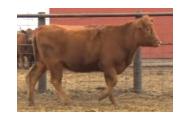

## LOT #2

ICE Billy Bob 3405D \$2,500

| Tag #:                  | N/A                |
|-------------------------|--------------------|
| Registration #:         | N/A                |
| Date of Birth:          | 05/09/2016         |
| Breed:                  | HIGH % BLACK ANGUS |
| Color:                  | BLK                |
| Sire:                   | MOJO               |
| Weight:                 | 824                |
| Additional Detai        | ils:               |
| Birth Weight:           | 55                 |
| BW EPD:                 | N/A                |
| Milk EPD:               | N/A                |
| Disposition:            | 8                  |
| <b>Fleshing Ability</b> | : 9                |
| Calving Ease:           | 10                 |

| Frame Score:     | 1.5  |
|------------------|------|
| Dam:             | K921 |
| Dam Age:         | 18   |
| Dam Weight:      | 1025 |
| Dam Udder Score: | 7    |
| Dam Frame Score: | 4    |

#### Comments:

Billy Bob's mother was 17 when she gave birth to him, she was a very calm yet protective cow. His sister sold for \$2000 in our heifer sale last Febuary.

| LOT #4<br>ICE Brix 3400D | BASE PRICE<br>\$2,000 |
|--------------------------|-----------------------|
| Tag #:                   | N/A                   |
| Registration #:          | 18882844              |
| Date of Birth:           | 05/12/2016            |
| Breed:                   | BLACK ANGUS           |
| Color:                   | BLK                   |
| Sire:                    | RUGER                 |
| Weight:                  | 908                   |
| Additional Details:      |                       |
| Birth Weight:            | 68                    |
| BW EPD:                  | -0.9                  |
| Milk EPD:                | 17                    |
| Disposition:             | 8                     |
| Fleshing Ability:        | 10                    |
| Calving Ease:            | 7                     |