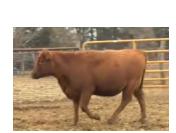

## LOT #2

ICE Billy Bob 3405D \$2,500

| Tag #:                  | N/A                |
|-------------------------|--------------------|
| Registration #:         | N/A                |
| Date of Birth:          | 05/09/2016         |
| Breed:                  | HIGH % BLACK ANGUS |
| Color:                  | BLK                |
| Sire:                   | MOJO               |
| Weight:                 | 824                |
| Additional Detai        | ils:               |
| Birth Weight:           | 55                 |
| BW EPD:                 | N/A                |
| Milk EPD:               | N/A                |
| Disposition:            | 8                  |
| <b>Fleshing Ability</b> | : 9                |
| Calving Ease:           | 10                 |

| Frame Score:     | 1.5  |
|------------------|------|
| Dam:             | K921 |
| Dam Age:         | 18   |
| Dam Weight:      | 1025 |
| Dam Udder Score: | 7    |
| Dam Frame Score: | 4    |

#### Comments:

Billy Bob's mother was 17 when she gave birth to him, she was a very calm yet protective cow. His sister sold for \$2000 in our heifer sale last Febuary.

| LOT #4<br>ICE Brix 3400D | BASE PRICE<br>\$2,000 |
|--------------------------|-----------------------|
| Tag #:                   | N/A                   |
| Registration #:          | 18882844              |
| Date of Birth:           | 05/12/2016            |
| Breed:                   | BLACK ANGUS           |
| Color:                   | BLK                   |
| Sire:                    | RUGER                 |
| Weight:                  | 908                   |
| Additional Details:      |                       |
| Birth Weight:            | 68                    |
| BW EPD:                  | -0.9                  |
| Milk EPD:                | 17                    |
| Disposition:             | 8                     |
| Fleshing Ability:        | 10                    |
| Calving Ease:            | 7                     |