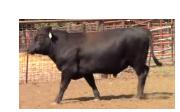

## LOT #3

ICE Burning 3422D

| Tag #:          | N/A                |
|-----------------|--------------------|
| Registration #: | N/A                |
| Date of Birth:  | 05/13/2016         |
| Breed:          | HIGH % BLACK ANGUS |
| Color:          | BLK                |
| Sire:           | REBEL              |
| Weight:         | 936                |

#### Additional Details:

| Birth Weight:     | 82  | Frame Score:     | 3    |
|-------------------|-----|------------------|------|
| BW EPD:           | N/A | Dam:             | 169Y |
| Milk EPD:         | N/A | Dam Age:         | 6    |
| Disposition:      | 10  | Dam Weight:      | 1255 |
| Fleshing Ability: | 10  | Dam Udder Score: | 9    |
| Calving Ease:     | 10  | Dam Frame Score: | 4    |

#### Comments:

Bruning is out of Rebel whose frame score was 3 and whose fleshing ability was 9-star.

BASE PRICE \$2,000

10 8