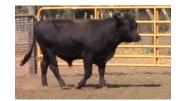

## LOT #3

ICE Burning 3422D

| Tag #:          | N/A                |
|-----------------|--------------------|
| Registration #: | N/A                |
| Date of Birth:  | 05/13/2016         |
| Breed:          | HIGH % BLACK ANGUS |
| Color:          | BLK                |
| Sire:           | REBEL              |
| Weight:         | 936                |

#### Additional Details:

| Birth Weight:     | 82  | Frame Score:     | 3    |
|-------------------|-----|------------------|------|
| BW EPD:           | N/A | Dam:             | 169Y |
| Milk EPD:         | N/A | Dam Age:         | 6    |
| Disposition:      | 10  | Dam Weight:      | 1255 |
| Fleshing Ability: | 10  | Dam Udder Score: | 9    |
| Calving Ease:     | 10  | Dam Frame Score: | 4    |

#### Comments:

Bruning is out of Rebel whose frame score was 3 and whose fleshing ability was 9-star.

BASE PRICE \$2,000

10 8