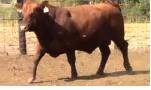

#### Comments:

Billy Bob's mother was 17 when she gave birth to him, she was a very calm yet protective cow. His sister sold for \$2000 in our heifer sale last Febuary.

| LOT #4<br>ICE Brix 3400D | BASE PRICE<br>\$2,000 |
|--------------------------|-----------------------|
| Tag #:                   | N/A                   |
| Registration #:          | 18882844              |
| Date of Birth:           | 05/12/2016            |
| Breed:                   | BLACK ANGUS           |
| Color:                   | BLK                   |
| Sire:                    | RUGER                 |
| Weight:                  | 908                   |
| Additional Details:      |                       |
| Birth Weight:            | 68                    |
| BW EPD:                  | -0.9                  |
| Milk EPD:                | 17                    |
| Disposition:             | 8                     |
| Fleshing Ability:        | 10                    |
| Calving Ease:            | 7                     |

| Frame Score:     | 3    |
|------------------|------|
| Dam:             | 327A |
| Dam Age:         | 4    |
| Dam Weight:      | 1195 |
| Dam Udder Score: | 10   |
| Dam Frame Score: | 4    |

#### Comments:

When we were separating Brix's sister and mother this year, his sister kept running away so we had to catch her four times!