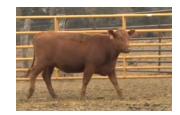

# LOT #15

ICE Devon 5451D

| Tag #:          | N/A        |
|-----------------|------------|
| Registration #: | 3623963    |
| Date of Birth:  | 05/12/2016 |
| Breed:          | RED ANGUS  |
| Color:          | RED        |
| Sire:           | REBEL      |
| Weight:         | 988        |

#### Additional Details:

| Birth Weight:     | 78   | Frame Score:     | 3    |
|-------------------|------|------------------|------|
| BW EPD:           | -3.1 | Dam:             | 174Y |
| Milk EPD:         | 18   | Dam Age:         | 6    |
| Disposition:      | 9    | Dam Weight:      | 1220 |
| Fleshing Ability: | 10   | Dam Udder Score: | 7    |
| Calving Ease:     | 10   | Dam Frame Score: | 2.5  |

#### Comments:

10-star fleshing, calving ease, and overall score? He also has 9-star disposition!

BASE PRICE \$2,500