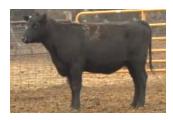

## LOT #2

ICE Billy Bob 3405D \$2,500

| Tag #:                  | N/A                |
|-------------------------|--------------------|
| Registration #:         | N/A                |
| Date of Birth:          | 05/09/2016         |
| Breed:                  | HIGH % BLACK ANGUS |
| Color:                  | BLK                |
| Sire:                   | MOJO               |
| Weight:                 | 824                |
| Additional Detai        | ils:               |
| Birth Weight:           | 55                 |
| BW EPD:                 | N/A                |
| Milk EPD:               | N/A                |
| Disposition:            | 8                  |
| <b>Fleshing Ability</b> | : 9                |
| Calving Ease:           | 10                 |

| Frame Score:     | 1.5  |
|------------------|------|
| Dam:             | K921 |
| Dam Age:         | 18   |
| Dam Weight:      | 1025 |
| Dam Udder Score: | 7    |
| Dam Frame Score: | 4    |

#### Comments:

Billy Bob's mother was 17 when she gave birth to him, she was a very calm yet protective cow. His sister sold for \$2000 in our heifer sale last Febuary.

| LOT #4<br>ICE Brix 3400D | BASE PRICE<br>\$2,000 |
|--------------------------|-----------------------|
| Tag #:                   | N/A                   |
| Registration #:          | 18882844              |
| Date of Birth:           | 05/12/2016            |
| Breed:                   | BLACK ANGUS           |
| Color:                   | BLK                   |
| Sire:                    | RUGER                 |
| Weight:                  | 908                   |
| Additional Details:      |                       |
| Birth Weight:            | 68                    |
| BW EPD:                  | -0.9                  |
| Milk EPD:                | 17                    |
| Disposition:             | 8                     |
| Fleshing Ability:        | 10                    |
| Calving Ease:            | 7                     |