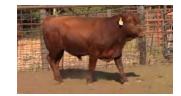

## LOT #3

ICE Burning 3422D

| Tag #:          | N/A                |
|-----------------|--------------------|
| Registration #: | N/A                |
| Date of Birth:  | 05/13/2016         |
| Breed:          | HIGH % BLACK ANGUS |
| Color:          | BLK                |
| Sire:           | REBEL              |
| Weight:         | 936                |

#### Additional Details:

| Birth Weight:     | 82  | Frame Score:     | 3    |
|-------------------|-----|------------------|------|
| BW EPD:           | N/A | Dam:             | 169Y |
| Milk EPD:         | N/A | Dam Age:         | 6    |
| Disposition:      | 10  | Dam Weight:      | 1255 |
| Fleshing Ability: | 10  | Dam Udder Score: | 9    |
| Calving Ease:     | 10  | Dam Frame Score: | 4    |

#### Comments:

Bruning is out of Rebel whose frame score was 3 and whose fleshing ability was 9-star.

BASE PRICE \$2,000

10 8