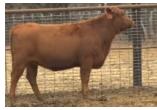

### LOT #5 ICE Billy 3401D

| Tag #:              | N/A         |
|---------------------|-------------|
| Registration #:     | 18882833    |
| Date of Birth:      | 05/03/2016  |
| Breed:              | BLACK ANGUS |
| Color:              | BLK         |
| Sire:               | RUGER       |
| Weight:             | 905         |
| Additional Details: |             |
| Birth Weight:       | 69          |
| BW EPD:             | -1.5        |
| Milk EPD:           | 20          |
| Disposition:        | 9           |
| Fleshing Ability:   | 10          |

#### Calving Ease: Comments:

Billy is out of a nice small cow who has a 10-star udder.