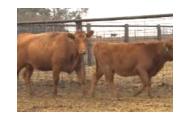

ICE Bobby 3403D

| Tag #:          | N/A                |
|-----------------|--------------------|
| Registration #: | N/A                |
| Date of Birth:  | 05/13/2016         |
| Breed:          | HIGH % BLACK ANGUS |
| Color:          | BLK                |
| Sire:           | RUGER              |
| Weight:         | 874                |

#### Additional Details:

| Birth Weight:     | 69  | Frame Score:     | 2.5  |
|-------------------|-----|------------------|------|
| BW EPD:           | N/A | Dam:             | X061 |
| Milk EPD:         | N/A | Dam Age:         | 7    |
| Disposition:      | 10  | Dam Weight:      | 1260 |
| Fleshing Ability: | 9   | Dam Udder Score: | 10   |
| Calving Ease:     | 9   | Dam Frame Score: | 3.5  |

#### Comments:

Bobby is out of Ruger a top 10% Black Angus bull.

\$2,500