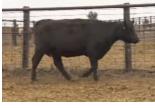

## LOT #3

ICE Burning 3422D

| Tag #:          | N/A                |
|-----------------|--------------------|
| Registration #: | N/A                |
| Date of Birth:  | 05/13/2016         |
| Breed:          | HIGH % BLACK ANGUS |
| Color:          | BLK                |
| Sire:           | REBEL              |
| Weight:         | 936                |

#### Additional Details:

| Birth Weight:     | 82  | Frame Score:     | 3    |
|-------------------|-----|------------------|------|
| BW EPD:           | N/A | Dam:             | 169Y |
| Milk EPD:         | N/A | Dam Age:         | 6    |
| Disposition:      | 10  | Dam Weight:      | 1255 |
| Fleshing Ability: | 10  | Dam Udder Score: | 9    |
| Calving Ease:     | 10  | Dam Frame Score: | 4    |

#### Comments:

Bruning is out of Rebel whose frame score was 3 and whose fleshing ability was 9-star.

BASE PRICE \$2,000

10 8