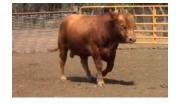

ICE Bobby 3403D

| Tag #:          | N/A                |
|-----------------|--------------------|
| Registration #: | N/A                |
| Date of Birth:  | 05/13/2016         |
| Breed:          | HIGH % BLACK ANGUS |
| Color:          | BLK                |
| Sire:           | RUGER              |
| Weight:         | 874                |

#### Additional Details:

| Birth Weight:     | 69  | Frame Score:     | 2.5  |
|-------------------|-----|------------------|------|
| BW EPD:           | N/A | Dam:             | X061 |
| Milk EPD:         | N/A | Dam Age:         | 7    |
| Disposition:      | 10  | Dam Weight:      | 1260 |
| Fleshing Ability: | 9   | Dam Udder Score: | 10   |
| Calving Ease:     | 9   | Dam Frame Score: | 3.5  |

#### Comments:

Bobby is out of Ruger a top 10% Black Angus bull.

\$2,500