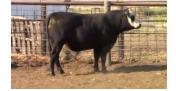

## LOT #3

ICE Burning 3422D

| Tag #:          | N/A                |
|-----------------|--------------------|
| Registration #: | N/A                |
| Date of Birth:  | 05/13/2016         |
| Breed:          | HIGH % BLACK ANGUS |
| Color:          | BLK                |
| Sire:           | REBEL              |
| Weight:         | 936                |

#### Additional Details:

| Birth Weight:     | 82  | Frame Score:     | 3    |
|-------------------|-----|------------------|------|
| BW EPD:           | N/A | Dam:             | 169Y |
| Milk EPD:         | N/A | Dam Age:         | 6    |
| Disposition:      | 10  | Dam Weight:      | 1255 |
| Fleshing Ability: | 10  | Dam Udder Score: | 9    |
| Calving Ease:     | 10  | Dam Frame Score: | 4    |

#### Comments:

Bruning is out of Rebel whose frame score was 3 and whose fleshing ability was 9-star.

BASE PRICE \$2,000

10 8