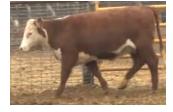

ICE Bobby 3403D

| Tag #:          | N/A                |
|-----------------|--------------------|
| Registration #: | N/A                |
| Date of Birth:  | 05/13/2016         |
| Breed:          | HIGH % BLACK ANGUS |
| Color:          | BLK                |
| Sire:           | RUGER              |
| Weight:         | 874                |

#### Additional Details:

| Birth Weight:     | 69  | Frame Score:     | 2.5  |
|-------------------|-----|------------------|------|
| BW EPD:           | N/A | Dam:             | X061 |
| Milk EPD:         | N/A | Dam Age:         | 7    |
| Disposition:      | 10  | Dam Weight:      | 1260 |
| Fleshing Ability: | 9   | Dam Udder Score: | 10   |
| Calving Ease:     | 9   | Dam Frame Score: | 3.5  |

#### Comments:

Bobby is out of Ruger a top 10% Black Angus bull.

\$2,500