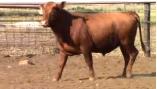

# LOT #15

ICE Devon 5451D

| Tag #:          | N/A        |
|-----------------|------------|
| Registration #: | 3623963    |
| Date of Birth:  | 05/12/2016 |
| Breed:          | RED ANGUS  |
| Color:          | RED        |
| Sire:           | REBEL      |
| Weight:         | 988        |

#### Additional Details:

| Birth Weight:     | 78   | Frame Score:     | 3    |
|-------------------|------|------------------|------|
| BW EPD:           | -3.1 | Dam:             | 174Y |
| Milk EPD:         | 18   | Dam Age:         | 6    |
| Disposition:      | 9    | Dam Weight:      | 1220 |
| Fleshing Ability: | 10   | Dam Udder Score: | 7    |
| Calving Ease:     | 10   | Dam Frame Score: | 2.5  |

#### Comments:

10-star fleshing, calving ease, and overall score? He also has 9-star disposition!

BASE PRICE \$2,500