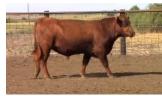

## LOT #2

ICE Billy Bob 3405D \$2,500

| Tag #:                  | N/A                |
|-------------------------|--------------------|
| Registration #:         | N/A                |
| Date of Birth:          | 05/09/2016         |
| Breed:                  | HIGH % BLACK ANGUS |
| Color:                  | BLK                |
| Sire:                   | MOJO               |
| Weight:                 | 824                |
| Additional Detai        | ils:               |
| Birth Weight:           | 55                 |
| BW EPD:                 | N/A                |
| Milk EPD:               | N/A                |
| Disposition:            | 8                  |
| <b>Fleshing Ability</b> | : 9                |
| Calving Ease:           | 10                 |

| Frame Score:     | 1.5  |
|------------------|------|
| Dam:             | K921 |
| Dam Age:         | 18   |
| Dam Weight:      | 1025 |
| Dam Udder Score: | 7    |
| Dam Frame Score: | 4    |

#### Comments:

Billy Bob's mother was 17 when she gave birth to him, she was a very calm yet protective cow. His sister sold for \$2000 in our heifer sale last Febuary.

| LOT #4<br>ICE Brix 3400D | BASE PRICE<br>\$2,000 |
|--------------------------|-----------------------|
| Tag #:                   | N/A                   |
| Registration #:          | 18882844              |
| Date of Birth:           | 05/12/2016            |
| Breed:                   | BLACK ANGUS           |
| Color:                   | BLK                   |
| Sire:                    | RUGER                 |
| Weight:                  | 908                   |
| Additional Details:      |                       |
| Birth Weight:            | 68                    |
| BW EPD:                  | -0.9                  |
| Milk EPD:                | 17                    |
| Disposition:             | 8                     |
| Fleshing Ability:        | 10                    |
| Calving Ease:            | 7                     |