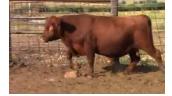

## LOT #2

ICE Billy Bob 3405D \$2,500

| Tag #:                  | N/A                |
|-------------------------|--------------------|
| Registration #:         | N/A                |
| Date of Birth:          | 05/09/2016         |
| Breed:                  | HIGH % BLACK ANGUS |
| Color:                  | BLK                |
| Sire:                   | MOJO               |
| Weight:                 | 824                |
| Additional Detai        | ils:               |
| Birth Weight:           | 55                 |
| BW EPD:                 | N/A                |
| Milk EPD:               | N/A                |
| Disposition:            | 8                  |
| <b>Fleshing Ability</b> | : 9                |
| Calving Ease:           | 10                 |

| Frame Score:     | 1.5  |
|------------------|------|
| Dam:             | K921 |
| Dam Age:         | 18   |
| Dam Weight:      | 1025 |
| Dam Udder Score: | 7    |
| Dam Frame Score: | 4    |

#### Comments:

Billy Bob's mother was 17 when she gave birth to him, she was a very calm yet protective cow. His sister sold for \$2000 in our heifer sale last Febuary.

| LOT #4<br>ICE Brix 3400D | BASE PRICE<br>\$2,000 |
|--------------------------|-----------------------|
| Tag #:                   | N/A                   |
| Registration #:          | 18882844              |
| Date of Birth:           | 05/12/2016            |
| Breed:                   | BLACK ANGUS           |
| Color:                   | BLK                   |
| Sire:                    | RUGER                 |
| Weight:                  | 908                   |
| Additional Details:      |                       |
| Birth Weight:            | 68                    |
| BW EPD:                  | -0.9                  |
| Milk EPD:                | 17                    |
| Disposition:             | 8                     |
| Fleshing Ability:        | 10                    |
| Calving Ease:            | 7                     |