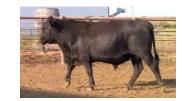

## LOT #3

ICE Burning 3422D

| Tag #:          | N/A                |
|-----------------|--------------------|
| Registration #: | N/A                |
| Date of Birth:  | 05/13/2016         |
| Breed:          | HIGH % BLACK ANGUS |
| Color:          | BLK                |
| Sire:           | REBEL              |
| Weight:         | 936                |

#### Comments:

Bruning is out of Rebel whose frame score was 3 and whose fleshing ability was 9-star.

BASE PRICE \$2,000

10 8