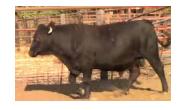

## LLL DALLAS 5914D \$2,250 Tag #: N/A Registration #: 3558190 04/23/2016 Date of Birth: Breed RED ANGUS Color: RED Sire: JOHNNY MIZZOU Weight: 866 Additional Details: Birth Weight: 73 BW EPD: -2.8 Milk EPD: 18 Disposition:



| Frame Score:     | 2.5 |
|------------------|-----|
| Dam:             | N/A |
| Dam Age:         | 4   |
| Dam Weight:      | 960 |
| Dam Udder Score: | 8   |
| Dam Frame Score: | 3   |

## Calving Ease: Comments:

Tag #:

Breed:

Color:

Sire:

Weight:

Registration #:

Date of Birth:

Fleshing Ability:

This bull has a small spot in his left eye, guaranteed not to be a problem.

\$1.750

9

9

10



LLL DEWALT 5913D

| N/A           |
|---------------|
| 3558175       |
| 04/21/2016    |
| RED ANGUS     |
| BLK           |
| JOHNNY MIZZOU |
| 824           |





| Frame Score:     | 2.5  |
|------------------|------|
| Dam:             | N/A  |
| Dam Age:         | 8    |
| Dam Weight:      | 1130 |
| Dam Udder Score: | 10   |
| Dam Frame Score: | 5    |

Comments:

Both of this bulls eyes are slightly cloudy, guaranteed not to be a problem.

LLL DAWSON 5900D \$1,250

| Tag #:          | N/A           |
|-----------------|---------------|
| Registration #: | 3558168       |
| Date of Birth:  | 04/03/2016    |
| Breed:          | RED ANGUS     |
| Color:          | RED           |
| Sire:           | JOHNNY MIZZOU |
| Weight:         | 750           |

#### Additional Details:

| Birth Weight:     | 65 | Frame Score:     |
|-------------------|----|------------------|
| BW EPD:           | -4 | Dam:             |
| Milk EPD:         | 17 | Dam Ag