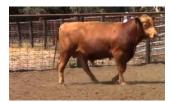

## LOT #2

ICE Billy Bob 3405D \$2,500

| Tag #:                  | N/A                |
|-------------------------|--------------------|
| Registration #:         | N/A                |
| Date of Birth:          | 05/09/2016         |
| Breed:                  | HIGH % BLACK ANGUS |
| Color:                  | BLK                |
| Sire:                   | MOJO               |
| Weight:                 | 824                |
| Additional Detai        | ils:               |
| Birth Weight:           | 55                 |
| BW EPD:                 | N/A                |
| Milk EPD:               | N/A                |
| Disposition:            | 8                  |
| <b>Fleshing Ability</b> | : 9                |
| Calving Ease:           | 10                 |

| Frame Score:     | 1.5  |
|------------------|------|
| Dam:             | K921 |
| Dam Age:         | 18   |
| Dam Weight:      | 1025 |
| Dam Udder Score: | 7    |
| Dam Frame Score: | 4    |

#### Comments:

Billy Bob's mother was 17 when she gave birth to him, she was a very calm yet protective cow. His sister sold for \$2000 in our heifer sale last Febuary.

| LOT #4<br>ICE Brix 3400D | BASE PRICE<br>\$2,000 |
|--------------------------|-----------------------|
| Tag #:                   | N/A                   |
| Registration #:          | 18882844              |
| Date of Birth:           | 05/12/2016            |
| Breed:                   | BLACK ANGUS           |
| Color:                   | BLK                   |
| Sire:                    | RUGER                 |
| Weight:                  | 908                   |
| Additional Details:      |                       |
| Birth Weight:            | 68                    |
| BW EPD:                  | -0.9                  |
| Milk EPD:                | 17                    |
| Disposition:             | 8                     |
| Fleshing Ability:        | 10                    |
| Calving Ease:            | 7                     |