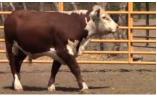

| 0.7                       | Dam:    |
| Milk EPD:           | 7                         | Dam Ag  |
| Disposition:        | 8                         | Dam We  |
| Fleshing Ability:   | 9                         | Dam Ud  |
| Calving Ease:       | 8                         | Dam Fra |



| Frame Score:     | 2     |
|------------------|-------|
| Dam:             | #0530 |
| Dam Age:         | 7     |
| Dam Weight:      | N/A   |
| Dam Udder Score: | 9     |
| Dam Frame Score: | N/A   |

#### Comments:

War Zone is a great Hereford bull and he will do great in your herd.

## LOT #84 ICE Evan 9430D

Tag #:

Breed:

Color:

Sire:

Weight:

BW EPD:

Milk EPD:

Disposition:

Fleshing Ability:

Additional Details: Birth Weight:

Registration #:

Date of Birth:



71

0.2

4

8

9

8





| Frame Score:     | 2.5  |
|------------------|------|
| Dam:             | 255  |
| Dam Age:         | 5    |
| Dam Weight:      | 1215 |
| Dam Udder Score: | 9    |
| Dam Frame Score: | 3    |

Calving Ease: Comments:

Evan was a fun bull to tag as his mother had no tag so we had to wait to tag him till he was about three months old!

ICE Asher 9413D

| Tag #:          | N/A             |
|-----------------|-----------------|
| Registration #: | N/A             |
| Date of Birth:  | 05/07/2016      |
| Breed:          | HIGH % HEREFORD |
| Color:          | RWF             |
| Sire:           | XPLATO          |
| Weight:         | 828             |
|                 |                 |

#### Additional Details:

| Birth Weight:     | 71  | Frame Score:     |
|-------------------|----