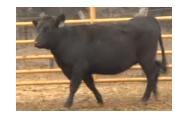

### LOT #5 ICE Billy 3401D

| Tag #:              | N/A         |
|---------------------|-------------|
| Registration #:     | 18882833    |
| Date of Birth:      | 05/03/2016  |
| Breed:              | BLACK ANGUS |
| Color:              | BLK         |
| Sire:               | RUGER       |
| Weight:             | 905         |
| Additional Details: |             |
| Birth Weight:       | 69          |
| BW EPD:             | -1.5        |
| Milk EPD:           | 20          |
| Disposition:        | 9           |
| Fleshing Ability:   | 10          |

#### Calving Ease: Comments:

Billy is out of a nice small cow who has a 10-star udder.