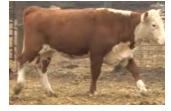

#### Comments:

Billy Bob's mother was 17 when she gave birth to him, she was a very calm yet protective cow. His sister sold for \$2000 in our heifer sale last Febuary.

| LOT #4<br>ICE Brix 3400D | BASE PRICE<br>\$2,000 |
|--------------------------|-----------------------|
| Tag #:                   | N/A                   |
| Registration #:          | 18882844              |
| Date of Birth:           | 05/12/2016            |
| Breed:                   | BLACK ANGUS           |
| Color:                   | BLK                   |
| Sire:                    | RUGER                 |
| Weight:                  | 908                   |
| Additional Details:      |                       |
| Birth Weight:            | 68                    |
| BW EPD:                  | -0.9                  |
| Milk EPD:                | 17                    |
| Disposition:             | 8                     |
| Fleshing Ability:        | 10                    |
| Calving Ease:            | 7                     |

| Frame Score:     | 3    |
|------------------|------|
| Dam:             | 327A |
| Dam Age:         | 4    |
| Dam Weight:      | 1195 |
| Dam Udder Score: | 10   |
| Dam Frame Score: | 4    |

#### Comments:

When we were separating Brix's sister and mother this year, his sister kept running away so we had to catch her four times!