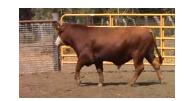

## LOT #3

ICE Burning 3422D

| Tag #:          | N/A                |
|-----------------|--------------------|
| Registration #: | N/A                |
| Date of Birth:  | 05/13/2016         |
| Breed:          | HIGH % BLACK ANGUS |
| Color:          | BLK                |
| Sire:           | REBEL              |
| Weight:         | 936                |

#### Additional Details:

| Birth Weight:     | 82  | Frame Score:     | 3    |
|-------------------|-----|------------------|------|
| BW EPD:           | N/A | Dam:             | 169Y |
| Milk EPD:         | N/A | Dam Age:         | 6    |
| Disposition:      | 10  | Dam Weight:      | 1255 |
| Fleshing Ability: | 10  | Dam Udder Score: | 9    |
| Calving Ease:     | 10  | Dam Frame Score: | 4    |

#### Comments:

Bruning is out of Rebel whose frame score was 3 and whose fleshing ability was 9-star.

BASE PRICE \$2,000

10 8