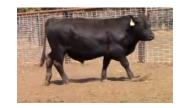

## LOT #2

ICE Billy Bob 3405D \$2,500

| Tag #:                  | N/A                |
|-------------------------|--------------------|
| Registration #:         | N/A                |
| Date of Birth:          | 05/09/2016         |
| Breed:                  | HIGH % BLACK ANGUS |
| Color:                  | BLK                |
| Sire:                   | MOJO               |
| Weight:                 | 824                |
| Additional Detai        | ils:               |
| Birth Weight:           | 55                 |
| BW EPD:                 | N/A                |
| Milk EPD:               | N/A                |
| Disposition:            | 8                  |
| <b>Fleshing Ability</b> | : 9                |
| Calving Ease:           | 10                 |

| Frame Score:     | 1.5  |
|------------------|------|
| Dam:             | K921 |
| Dam Age:         | 18   |
| Dam Weight:      | 1025 |
| Dam Udder Score: | 7    |
| Dam Frame Score: | 4    |

#### Comments:

Billy Bob's mother was 17 when she gave birth to him, she was a very calm yet protective cow. His sister sold for \$2000 in our heifer sale last Febuary.

| LOT #4<br>ICE Brix 3400D | BASE PRICE<br>\$2,000 |
|--------------------------|-----------------------|
| Tag #:                   | N/A                   |
| Registration #:          | 18882844              |
| Date of Birth:           | 05/12/2016            |
| Breed:                   | BLACK ANGUS           |
| Color:                   | BLK                   |
| Sire:                    | RUGER                 |
| Weight:                  | 908                   |
| Additional Details:      |                       |
| Birth Weight:            | 68                    |
| BW EPD:                  | -0.9                  |
| Milk EPD:                | 17                    |
| Disposition:             | 8                     |
| Fleshing Ability:        | 10                    |
| Calving Ease:            | 7                     |