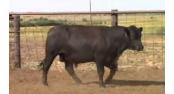

ICE Bobby 3403D

| Tag #:          | N/A                |
|-----------------|--------------------|
| Registration #: | N/A                |
| Date of Birth:  | 05/13/2016         |
| Breed:          | HIGH % BLACK ANGUS |
| Color:          | BLK                |
| Sire:           | RUGER              |
| Weight:         | 874                |

#### Additional Details:

| Birth Weight:     | 69  | Frame Score:     | 2.5  |
|-------------------|-----|------------------|------|
| BW EPD:           | N/A | Dam:             | X061 |
| Milk EPD:         | N/A | Dam Age:         | 7    |
| Disposition:      | 10  | Dam Weight:      | 1260 |
| Fleshing Ability: | 9   | Dam Udder Score: | 10   |
| Calving Ease:     | 9   | Dam Frame Score: | 3.5  |

#### Comments:

Bobby is out of Ruger a top 10% Black Angus bull.

\$2,500