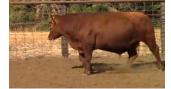

## LOT #3

ICE Burning 3422D

| Tag #:          | N/A                |
|-----------------|--------------------|
| Registration #: | N/A                |
| Date of Birth:  | 05/13/2016         |
| Breed:          | HIGH % BLACK ANGUS |
| Color:          | BLK                |
| Sire:           | REBEL              |
| Weight:         | 936                |