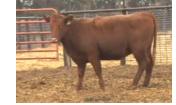

ICE Bobby 3403D

| Tag #:          | N/A                |
|-----------------|--------------------|
| Registration #: | N/A                |
| Date of Birth:  | 05/13/2016         |
| Breed:          | HIGH % BLACK ANGUS |
| Color:          | BLK                |
| Sire:           | RUGER              |
| Weight:         | 874                |

#### Additional Details:

| Birth Weight:     | 69  | Frame Score:     | 2.5  |
|-------------------|-----|------------------|------|
| BW EPD:           | N/A | Dam:             | X061 |
| Milk EPD:         | N/A | Dam Age:         | 7    |
| Disposition:      | 10  | Dam Weight:      | 1260 |
| Fleshing Ability: | 9   | Dam Udder Score: | 10   |
| Calving Ease:     | 9   | Dam Frame Score: | 3.5  |

#### Comments:

Bobby is out of Ruger a top 10% Black Angus bull.

\$2,500