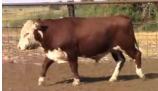

## LOT #3

ICE Burning 3422D

| Tag #:          | N/A                |
|-----------------|--------------------|
| Registration #: | N/A                |
| Date of Birth:  | 05/13/2016         |
| Breed:          | HIGH % BLACK ANGUS |
| Color:          | BLK                |
| Sire:           | REBEL              |
| Weight:         | 936                |

#### Additional Details:

| Birth Weight:     | 82  | Frame Score:     | 3    |
|-------------------|-----|------------------|------|
| BW EPD:           | N/A | Dam:             | 169Y |
| Milk EPD:         | N/A | Dam Age:         | 6    |
| Disposition:      | 10  | Dam Weight:      | 1255 |
| Fleshing Ability: | 10  | Dam Udder Score: | 9    |
| Calving Ease:     | 10  | Dam Frame Score: | 4    |

#### Comments:

Bruning is out of Rebel whose frame score was 3 and whose fleshing ability was 9-star.

BASE PRICE \$2,000

10 8