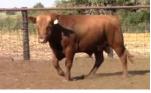

## LOT #2

ICE Billy Bob 3405D \$2,500

| Tag #:                  | N/A                |
|-------------------------|--------------------|
| Registration #:         | N/A                |
| Date of Birth:          | 05/09/2016         |
| Breed:                  | HIGH % BLACK ANGUS |
| Color:                  | BLK                |
| Sire:                   | MOJO               |
| Weight:                 | 824                |
| Additional Detai        | ils:               |
| Birth Weight:           | 55                 |
| BW EPD:                 | N/A                |
| Milk EPD:               | N/A                |
| Disposition:            | 8                  |
| <b>Fleshing Ability</b> | : 9                |
| Calving Ease:           | 10                 |

| Frame Score:     | 1.5  |
|------------------|------|
| Dam:             | K921 |
| Dam Age:         | 18   |
| Dam Weight:      | 1025 |
| Dam Udder Score: | 7    |
| Dam Frame Score: | 4    |

#### Comments:

Billy Bob's mother was 17 when she gave birth to him, she was a very calm yet protective cow. His sister sold for \$2000 in our heifer sale last Febuary.

| LOT #4<br>ICE Brix 3400D | BASE PRICE<br>\$2,000 |
|--------------------------|-----------------------|
| Tag #:                   | N/A                   |
| Registration #:          | 18882844              |
| Date of Birth:           | 05/12/2016            |
| Breed:                   | BLACK ANGUS           |
| Color:                   | BLK                   |
| Sire:                    | RUGER                 |
| Weight:                  | 908                   |
| Additional Details:      |                       |
| Birth Weight:            | 68                    |
| BW EPD:                  | -0.9                  |
| Milk EPD:                | 17                    |
| Disposition:             | 8                     |
| Fleshing Ability:        | 10                    |
| Calving Ease:            | 7                     |