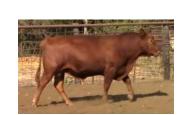

### LOT #5 ICE Billy 3401D

| Tag #:              | N/A         |
|---------------------|-------------|
| Registration #:     | 18882833    |
| Date of Birth:      | 05/03/2016  |
| Breed:              | BLACK ANGUS |
| Color:              | BLK         |
| Sire:               | RUGER       |
| Weight:             | 905         |
| Additional Details: |             |
| Birth Weight:       | 69          |
| BW EPD:             | -1.5        |
| Milk EPD:           | 20          |
| Disposition:        | 9           |
| Fleshing Ability:   | 10          |

#### Calving Ease: Comments:

Billy is out of a nice small cow who has a 10-star udder.