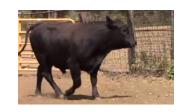

## LOT #2

ICE Billy Bob 3405D \$2,500

| Tag #:                  | N/A                |
|-------------------------|--------------------|
| Registration #:         | N/A                |
| Date of Birth:          | 05/09/2016         |
| Breed:                  | HIGH % BLACK ANGUS |
| Color:                  | BLK                |
| Sire:                   | MOJO               |
| Weight:                 | 824                |
| Additional Detai        | ils:               |
| Birth Weight:           | 55                 |
| BW EPD:                 | N/A                |
| Milk EPD:               | N/A                |
| Disposition:            | 8                  |
| <b>Fleshing Ability</b> | : 9                |
| Calving Ease:           | 10                 |

| Frame Score:     | 1.5  |
|------------------|------|
| Dam:             | K921 |
| Dam Age:         | 18   |
| Dam Weight:      | 1025 |
| Dam Udder Score: | 7    |
| Dam Frame Score: | 4    |

#### Comments:

Billy Bob's mother was 17 when she gave birth to him, she was a very calm yet protective cow. His sister sold for \$2000 in our heifer sale last Febuary.

| LOT #4<br>ICE Brix 3400D | BASE PRICE<br>\$2,000 |
|--------------------------|-----------------------|
| Tag #:                   | N/A                   |
| Registration #:          | 18882844              |
| Date of Birth:           | 05/12/2016            |
| Breed:                   | BLACK ANGUS           |
| Color:                   | BLK                   |
| Sire:                    | RUGER                 |
| Weight:                  | 908                   |
| Additional Details:      |                       |
| Birth Weight:            | 68                    |
| BW EPD:                  | -0.9                  |
| Milk EPD:                | 17                    |
| Disposition:             | 8                     |
| Fleshing Ability:        | 10                    |
| Calving Ease:            | 7                     |