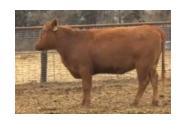

# LOT #15

ICE Devon 5451D

| Tag #:          | N/A        |
|-----------------|------------|
| Registration #: | 3623963    |
| Date of Birth:  | 05/12/2016 |
| Breed:          | RED ANGUS  |
| Color:          | RED        |
| Sire:           | REBEL      |
| Weight:         | 988        |

#### Additional Details:

| Birth Weight:     | 78   | Frame Score:     | 3    |
|-------------------|------|------------------|------|
| BW EPD:           | -3.1 | Dam:             | 174Y |
| Milk EPD:         | 18   | Dam Age:         | 6    |
| Disposition:      | 9    | Dam Weight:      | 1220 |
| Fleshing Ability: | 10   | Dam Udder Score: | 7    |
| Calving Ease:     | 10   | Dam Frame Score: | 2.5  |

#### Comments:

10-star fleshing, calving ease, and overall score? He also has 9-star disposition!

BASE PRICE \$2,500