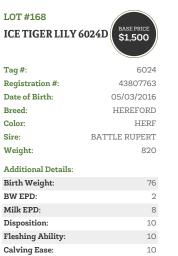

tion #:     | N/A              |
| Date of Birth:      | 05/30/2016       |
| Breed:              | HIGH % RED ANGUS |
| Color:              | RED              |
| Sire:               | ALE              |
| Weight:             | 744              |
| Additional Details: |                  |
| Birth Weight:       | 69               |
| BW EPD:             | N/A              |
| Milk EPD:           | N/A              |
| Disposition:        | 8                |
| Fleshing Ability:   | 7                |
| Calving Ease:       | 10               |



| Frame Score:     | 3.5  |
|------------------|------|
| Dam:             | X014 |
| Dam Age:         | 7    |
| Dam Weight:      | N/A  |
| Dam Udder Score: | 7    |
| Dam Frame Score: | N/A  |

#### Comments:

Ultrasound checked: Bred to Jack.





| Frame Score:     | 2.5  |
|------------------|------|
| Dam:             | 1167 |
| Dam Age:         | 6    |
| Dam Weight:      | 1410 |
| Dam Udder Score: | 6    |
| Dam Frame Score: | 3.5  |

Comments:

Ultrasound checked: Bred to Pety or Domino Plato Rupert.

#### LOT #169 ICE MAY 6025D

| Tag #:          | 6025       |
|-----------------|------------|
| Registration #: | 43808523   |
| Date of Birth:  | 05/03/2016 |
| Breed:          | HEREFORD   |
| Color:          | HERF       |
| Sire:           | BONANZA    |
| Weight:         | 790        |



| Birth Weight:     | 64 | Frame Score:     |
|-------------------|----|------------------|
| BW EPD:           | -2 | Dam:             |
| Milk EPD:         | 24 | Dam Age:         |
| Disposition:      | 10 | Dam Weight:      |
| Fl