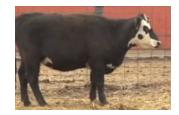

### LOT #5 ICE Billy 3401D

| Tag #:              | N/A         |
|---------------------|-------------|
| Registration #:     | 18882833    |
| Date of Birth:      | 05/03/2016  |
| Breed:              | BLACK ANGUS |
| Color:              | BLK         |
| Sire:               | RUGER       |
| Weight:             | 905         |
| Additional Details: |             |
| Birth Weight:       | 69          |
| BW EPD:             | -1.5        |
| Milk EPD:           | 20          |
| Disposition:        | 9           |
| Fleshing Ability:   | 10          |

#### Calving Ease: Comments:

Billy is out of a nice small cow who has a 10-star udder.