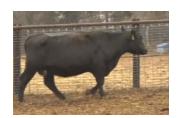

## LOT #2

ICE Billy Bob 3405D \$2,500

| Tag #:                  | N/A                |
|-------------------------|--------------------|
| Registration #:         | N/A                |
| Date of Birth:          | 05/09/2016         |
| Breed:                  | HIGH % BLACK ANGUS |
| Color:                  | BLK                |
| Sire:                   | MOJO               |
| Weight:                 | 824                |
| Additional Detai        | ils:               |
| Birth Weight:           | 55                 |
| BW EPD:                 | N/A                |
| Milk EPD:               | N/A                |
| Disposition:            | 8                  |
| <b>Fleshing Ability</b> | : 9                |
| Calving Ease:           | 10                 |

| Frame Score:     | 1.5  |
|------------------|------|
| Dam:             | K921 |
| Dam Age:         | 18   |
| Dam Weight:      | 1025 |
| Dam Udder Score: | 7    |
| Dam Frame Score: | 4    |

#### Comments:

Billy Bob's mother was 17 when she gave birth to him, she was a very calm yet protective cow. His sister sold for \$2000 in our heifer sale last Febuary.

| LOT #4<br>ICE Brix 3400D | BASE PRICE<br>\$2,000 |
|--------------------------|-----------------------|
| Tag #:                   | N/A                   |
| Registration #:          | 18882844              |
| Date of Birth:           | 05/12/2016            |
| Breed:                   | BLACK ANGUS           |
| Color:                   | BLK                   |
| Sire:                    | RUGER                 |
| Weight:                  | 908                   |
| Additional Details:      |                       |
| Birth Weight:            | 68                    |
| BW EPD:                  | -0.9                  |
| Milk EPD:                | 17                    |
| Disposition:             | 8                     |
| Fleshing Ability:        | 10                    |
| Calving Ease:            | 7                     |