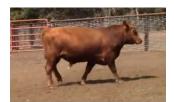

1,500

#### LOT #65 ICE Dominic 5457D

| Tag #:              | N/A        |
|---------------------|------------|
| Registration #:     | 3623979    |
| Date of Birth:      | 05/26/2016 |
| Breed:              | RED ANGUS  |
| Color:              | RED        |
| Sire:               | JACK       |
| Weight:             | 920        |
| Additional Details: |            |
| Birth Weight:       | 77         |
| BW EPD:             | -1.5       |



| Frame Score:     | 3.5  |
|------------------|------|
| Dam:             | 105Y |
| Dam Age:         | 6    |
| Dam Weight:      | 1310 |
| Dam Udder Score: | 9    |
| Dam Frame Score: | 5    |

#### Calving Ease: Comments:

Milk EPD:

Disposition:

Fleshing Ability:

Dominic's sister sold for \$2000 in our heifer sale last Febuary.

15

9

9

8



#### LOT #62 ICE Saul 5407D

2 N/A

9

8

5

5

1024

Disposition:

Fleshing Ability:

| Tag #:              | N/A         |
|---------------------|-------------|
| Registration #:     | 3624035     |
| Date of Birth:      | 05/06/2016  |
| Breed:              | RED ANGUS   |
| Color:              | RED         |
| Sire:               | ACTION JACK |
| Weight:             | 882         |
| Additional Details: |             |
| Birth Weight:       | 69          |
| BW EPD:             | -1.3        |
| Milk EPD:           | g           |
|                     |             |

BASE PRICE \$1,500



| Frame Score:     | 2.5   |
|------------------|-------|
| Dam:             | 4002B |
| Dam Age:         | 3     |
| Dam Weight:      | 1015  |
| Dam Udder Score: | 10    |
| Dam Frame Score: |