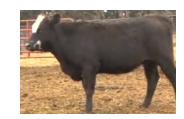

## LOT #3

ICE Burning 3422D

| Tag #:          | N/A                |
|-----------------|--------------------|
| Registration #: | N/A                |
| Date of Birth:  | 05/13/2016         |
| Breed:          | HIGH % BLACK ANGUS |
| Color:          | BLK                |
| Sire:           | REBEL              |
| Weight:         | 936                |

#### Additional Details:

| Birth Weight:     | 82  | Frame Score:     | 3    |
|-------------------|-----|------------------|------|
| BW EPD:           | N/A | Dam:             | 169Y |
| Milk EPD:         | N/A | Dam Age:         | 6    |
| Disposition:      | 10  | Dam Weight:      | 1255 |
| Fleshing Ability: | 10  | Dam Udder Score: | 9    |
| Calving Ease:     | 10  | Dam Frame Score: | 4    |

#### Comments:

Bruning is out of Rebel whose frame score was 3 and whose fleshing ability was 9-star.

BASE PRICE \$2,000

10 8