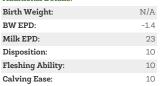

## LOT #3

ICE Burning 3422D

| Tag #:          | N/A                |
|-----------------|--------------------|
| Registration #: | N/A                |
| Date of Birth:  | 05/13/2016         |
| Breed:          | HIGH % BLACK ANGUS |
| Color:          | BLK                |
| Sire:           | REBEL              |
| Weight:         | 936                |

#### Additional Details:

| Birth Weight:     | 82  | Frame Score:     | 3    |
|-------------------|-----|------------------|------|
| BW EPD:           | N/A | Dam:             | 169Y |
| Milk EPD:         | N/A | Dam Age:         | 6    |
| Disposition:      | 10  | Dam Weight:      | 1255 |
| Fleshing Ability: | 10  | Dam Udder Score: | 9    |
| Calving Ease:     | 10  | Dam Frame Score: | 4    |

#### Comments:

Bruning is out of Rebel whose frame score was 3 and whose fleshing ability was 9-star.

BASE PRICE \$2,000

10 8