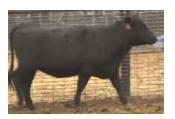

ICE Bobby 3403D

| Tag #:          | N/A                |
|-----------------|--------------------|
| Registration #: | N/A                |
| Date of Birth:  | 05/13/2016         |
| Breed:          | HIGH % BLACK ANGUS |
| Color:          | BLK                |
| Sire:           | RUGER              |
| Weight:         | 874                |

#### Additional Details:

| Birth Weight:     | 69  | Frame Score:     | 2.5  |
|-------------------|-----|------------------|------|
| BW EPD:           | N/A | Dam:             | X061 |
| Milk EPD:         | N/A | Dam Age:         | 7    |
| Disposition:      | 10  | Dam Weight:      | 1260 |
| Fleshing Ability: | 9   | Dam Udder Score: | 10   |
| Calving Ease:     | 9   | Dam Frame Score: | 3.5  |

#### Comments:

Bobby is out of Ruger a top 10% Black Angus bull.

\$2,500