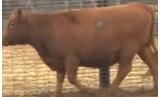

## LOT #2

ICE Billy Bob 3405D \$2,500

| Tag #:                  | N/A                |
|-------------------------|--------------------|
| Registration #:         | N/A                |
| Date of Birth:          | 05/09/2016         |
| Breed:                  | HIGH % BLACK ANGUS |
| Color:                  | BLK                |
| Sire:                   | MOJO               |
| Weight:                 | 824                |
| Additional Detai        | ils:               |
| Birth Weight:           | 55                 |
| BW EPD:                 | N/A                |
| Milk EPD:               | N/A                |
| Disposition:            | 8                  |
| <b>Fleshing Ability</b> | : 9                |
| Calving Ease:           | 10                 |

| Frame Score:     | 1.5  |
|------------------|------|
| Dam:             | K921 |
| Dam Age:         | 18   |
| Dam Weight:      | 1025 |
| Dam Udder Score: | 7    |
| Dam Frame Score: | 4    |

#### Comments:

Billy Bob's mother was 17 when she gave birth to him, she was a very calm yet protective cow. His sister sold for \$2000 in our heifer sale last Febuary.

| LOT #4<br>ICE Brix 3400D | BASE PRICE<br>\$2,000 |
|--------------------------|-----------------------|
| Tag #:                   | N/A                   |
| Registration #:          | 18882844              |
| Date of Birth:           | 05/12/2016            |
| Breed:                   | BLACK ANGUS           |
| Color:                   | BLK                   |
| Sire:                    | RUGER                 |
| Weight:                  | 908                   |
| Additional Details:      |                       |
| Birth Weight:            | 68                    |
| BW EPD:                  | -0.9                  |
| Milk EPD:                | 17                    |
| Disposition:             | 8                     |
| Fleshing Ability:        | 10                    |
| Calving Ease:            | 7                     |