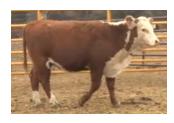

ICE Bobby 3403D

| Tag #:          | N/A                |
|-----------------|--------------------|
| Registration #: | N/A                |
| Date of Birth:  | 05/13/2016         |
| Breed:          | HIGH % BLACK ANGUS |
| Color:          | BLK                |
| Sire:           | RUGER              |
| Weight:         | 874                |

#### Additional Details:

| Birth Weight:     | 69  | Frame Score:     | 2.5  |
|-------------------|-----|------------------|------|
| BW EPD:           | N/A | Dam:             | X061 |
| Milk EPD:         | N/A | Dam Age:         | 7    |
| Disposition:      | 10  | Dam Weight:      | 1260 |
| Fleshing Ability: | 9   | Dam Udder Score: | 10   |
| Calving Ease:     | 9   | Dam Frame Score: | 3.5  |

#### Comments:

Bobby is out of Ruger a top 10% Black Angus bull.

\$2,500