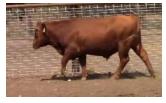

ICE Bobby 3403D

| Tag #:          | N/A                |
|-----------------|--------------------|
| Registration #: | N/A                |
| Date of Birth:  | 05/13/2016         |
| Breed:          | HIGH % BLACK ANGUS |
| Color:          | BLK                |
| Sire:           | RUGER              |
| Weight:         | 874                |

#### Comments:

Bobby is out of Ruger a top 10% Black Angus bull.

\$2,500