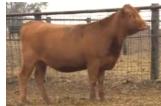

## LOT #3

ICE Burning 3422D

| Tag #:          | N/A                |
|-----------------|--------------------|
| Registration #: | N/A                |
| Date of Birth:  | 05/13/2016         |
| Breed:          | HIGH % BLACK ANGUS |
| Color:          | BLK                |
| Sire:           | REBEL              |
| Weight:         | 936                |

#### Comments:

Bruning is out of Rebel whose frame score was 3 and whose fleshing ability was 9-star.

BASE PRICE \$2,000

10 8