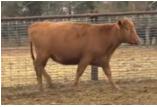

## LOT #2

ICE Billy Bob 3405D \$2,500

| Tag #:                  | N/A                |
|-------------------------|--------------------|
| Registration #:         | N/A                |
| Date of Birth:          | 05/09/2016         |
| Breed:                  | HIGH % BLACK ANGUS |
| Color:                  | BLK                |
| Sire:                   | MOJO               |
| Weight:                 | 824                |
| Additional Detai        | ils:               |
| Birth Weight:           | 55                 |
| BW EPD:                 | N/A                |
| Milk EPD:               | N/A                |
| Disposition:            | 8                  |
| <b>Fleshing Ability</b> | : 9                |
| Calving Ease:           | 10                 |

| Frame Score:     | 1.5  |
|------------------|------|
| Dam:             | K921 |
| Dam Age:         | 18   |
| Dam Weight:      | 1025 |
| Dam Udder Score: | 7    |
| Dam Frame Score: | 4    |

#### Comments:

Billy Bob's mother was 17 when she gave birth to him, she was a very calm yet protective cow. His sister sold for \$2000 in our heifer sale last Febuary.

| LOT #4<br>ICE Brix 3400D | BASE PRICE<br>\$2,000 |
|--------------------------|-----------------------|
| Tag #:                   | N/A                   |
| Registration #:          | 18882844              |
| Date of Birth:           | 05/12/2016            |
| Breed:                   | BLACK ANGUS           |
| Color:                   | BLK                   |
| Sire:                    | RUGER                 |
| Weight:                  | 908                   |
| Additional Details:      |                       |
| Birth Weight:            | 68                    |
| BW EPD:                  | -0.9                  |
| Milk EPD:                | 17                    |
| Disposition:             | 8                     |
| Fleshing Ability:        | 10                    |
| Calving Ease:            | 7                     |