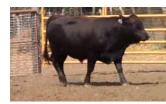

ICE Bobby 3403D

| Tag #:          | N/A                |
|-----------------|--------------------|
| Registration #: | N/A                |
| Date of Birth:  | 05/13/2016         |
| Breed:          | HIGH % BLACK ANGUS |
| Color:          | BLK                |
| Sire:           | RUGER              |
| Weight:         | 874                |

#### Additional Details:

| Birth Weight:     | 69  | Frame Score:     | 2.5  |
|-------------------|-----|------------------|------|
| BW EPD:           | N/A | Dam:             | X061 |
| Milk EPD:         | N/A | Dam Age:         | 7    |
| Disposition:      | 10  | Dam Weight:      | 1260 |
| Fleshing Ability: | 9   | Dam Udder Score: | 10   |
| Calving Ease:     | 9   | Dam Frame Score: | 3.5  |

#### Comments:

Bobby is out of Ruger a top 10% Black Angus bull.

\$2,500