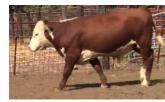

## LOT #2

ICE Billy Bob 3405D \$2,500

| Tag #:                  | N/A                |
|-------------------------|--------------------|
| Registration #:         | N/A                |
| Date of Birth:          | 05/09/2016         |
| Breed:                  | HIGH % BLACK ANGUS |
| Color:                  | BLK                |
| Sire:                   | MOJO               |
| Weight:                 | 824                |
| Additional Detai        | ils:               |
| Birth Weight:           | 55                 |
| BW EPD:                 | N/A                |
| Milk EPD:               | N/A                |
| Disposition:            | 8                  |
| <b>Fleshing Ability</b> | : 9                |
| Calving Ease:           | 10                 |

| Frame Score:     | 1.5  |
|------------------|------|
| Dam:             | K921 |
| Dam Age:         | 18   |
| Dam Weight:      | 1025 |
| Dam Udder Score: | 7    |
| Dam Frame Score: | 4    |

#### Comments:

Billy Bob's mother was 17 when she gave birth to him, she was a very calm yet protective cow. His sister sold for \$2000 in our heifer sale last Febuary.

| LOT #4<br>ICE Brix 3400D | BASE PRICE<br>\$2,000 |
|--------------------------|-----------------------|
| Tag #:                   | N/A                   |
| Registration #:          | 18882844              |
| Date of Birth:           | 05/12/2016            |
| Breed:                   | BLACK ANGUS           |
| Color:                   | BLK                   |
| Sire:                    | RUGER                 |
| Weight:                  | 908                   |
| Additional Details:      |                       |
| Birth Weight:            | 68                    |
| BW EPD:                  | -0.9                  |
| Milk EPD:                | 17                    |
| Disposition:             | 8                     |
| Fleshing Ability:        | 10                    |
| Calving Ease:            | 7                     |