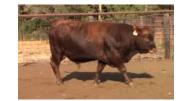

### LOT #5 ICE Billy 3401D

| Tag #:              | N/A         |
|---------------------|-------------|
| Registration #:     | 18882833    |
| Date of Birth:      | 05/03/2016  |
| Breed:              | BLACK ANGUS |
| Color:              | BLK         |
| Sire:               | RUGER       |
| Weight:             | 905         |
| Additional Details: |             |
| Birth Weight:       | 69          |
| BW EPD:             | -1.5        |
| Milk EPD:           | 20          |
| Disposition:        | 9           |
| Fleshing Ability:   | 10          |

#### Calving Ease: Comments:

Billy is out of a nice small cow who has a 10-star udder.