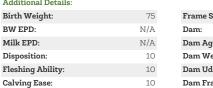

#### Additional Details:

| Birth Weight:     | 69  | Frame Score:     | 2.5  |
|-------------------|-----|------------------|------|
| BW EPD:           | N/A | Dam:             | X061 |
| Milk EPD:         | N/A | Dam Age:         | 7    |
| Disposition:      | 10  | Dam Weight:      | 1260 |
| Fleshing Ability: | 9   | Dam Udder Score: | 10   |
| Calving Ease:     | 9   | Dam Frame Score: | 3.5  |

#### Comments:

Bobby is out of Ruger a top 10% Black Angus bull.

\$2,500