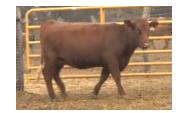

### LOT #5 ICE Billy 3401D

| Tag #:              | N/A         |
|---------------------|-------------|
| Registration #:     | 18882833    |
| Date of Birth:      | 05/03/2016  |
| Breed:              | BLACK ANGUS |
| Color:              | BLK         |
| Sire:               | RUGER       |
| Weight:             | 905         |
| Additional Details: |             |
| Birth Weight:       | 69          |
| BW EPD:             | -1.5        |
| Milk EPD:           | 20          |
| Disposition:        | 9           |
| Fleshing Ability:   | 10          |

#### Calving Ease: Comments:

Billy is out of a nice small cow who has a 10-star udder.