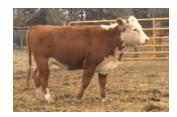

ICE Bobby 3403D

| Tag #:          | N/A                |
|-----------------|--------------------|
| Registration #: | N/A                |
| Date of Birth:  | 05/13/2016         |
| Breed:          | HIGH % BLACK ANGUS |
| Color:          | BLK                |
| Sire:           | RUGER              |
| Weight:         | 874                |

#### Additional Details:

| Birth Weight:     | 69  | Frame Score:     | 2.5  |
|-------------------|-----|------------------|------|
| BW EPD:           | N/A | Dam:             | X061 |
| Milk EPD:         | N/A | Dam Age:         | 7    |
| Disposition:      | 10  | Dam Weight:      | 1260 |
| Fleshing Ability: | 9   | Dam Udder Score: | 10   |
| Calving Ease:     | 9   | Dam Frame Score: | 3.5  |

#### Comments:

Bobby is out of Ruger a top 10% Black Angus bull.

\$2,500