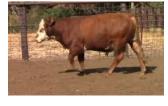

### LOT #5 ICE Billy 3401D

| Tag #:              | N/A         |
|---------------------|-------------|
| Registration #:     | 18882833    |
| Date of Birth:      | 05/03/2016  |
| Breed:              | BLACK ANGUS |
| Color:              | BLK         |
| Sire:               | RUGER       |
| Weight:             | 905         |
| Additional Details: |             |
| Birth Weight:       | 69          |
| BW EPD:             | -1.5        |
| Milk EPD:           | 20          |
| Disposition:        | 9           |
| Fleshing Ability:   | 10          |

#### Calving Ease: Comments:

Billy is out of a nice small cow who has a 10-star udder.