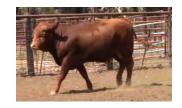

### LOT #5 ICE Billy 3401D

| Tag #:              | N/A         |
|---------------------|-------------|
| Registration #:     | 18882833    |
| Date of Birth:      | 05/03/2016  |
| Breed:              | BLACK ANGUS |
| Color:              | BLK         |
| Sire:               | RUGER       |
| Weight:             | 905         |
| Additional Details: |             |
| Birth Weight:       | 69          |
| BW EPD:             | -1.5        |
| Milk EPD:           | 20          |
| Disposition:        | 9           |
| Fleshing Ability:   | 10          |

#### Calving Ease: Comments:

Billy is out of a nice small cow who has a 10-star udder.